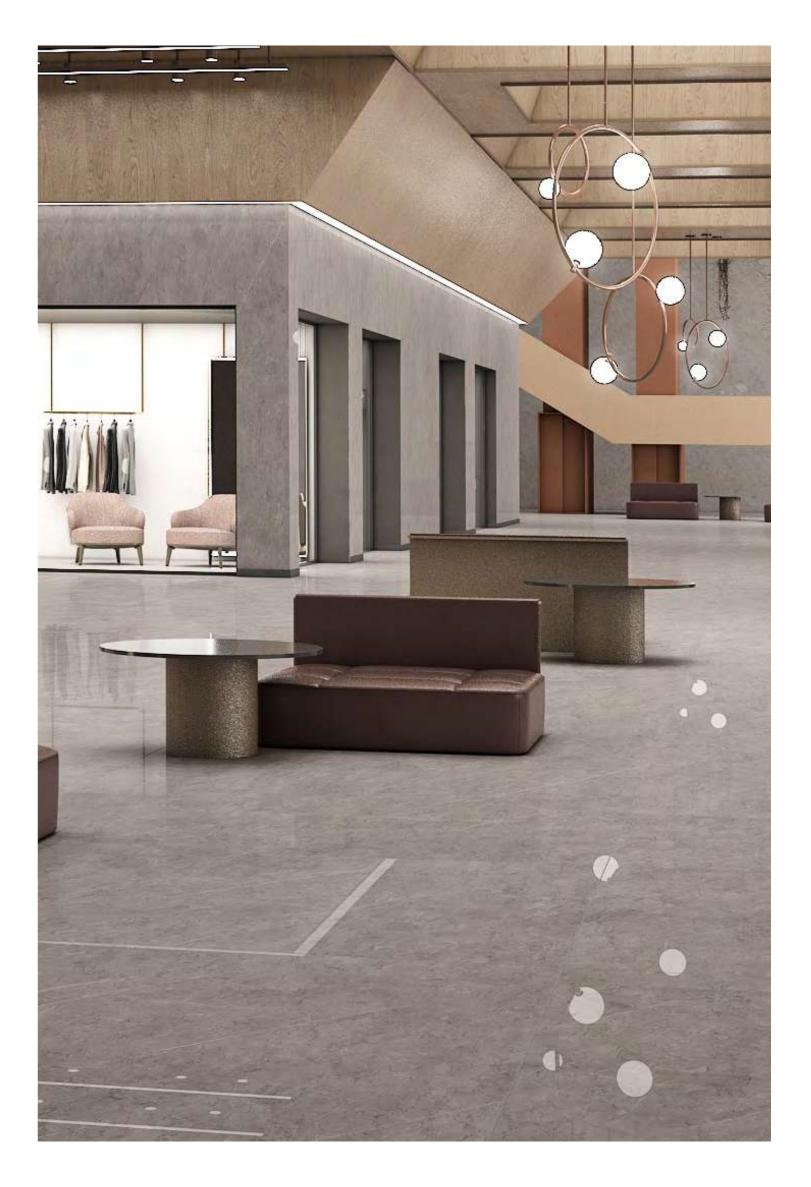

## BOUTIQUE SPACE <----

# 120X180CM, POLISHED 🔶

polighed

 $\rightarrow$  SOPHISTICATED & AUTHENTIC