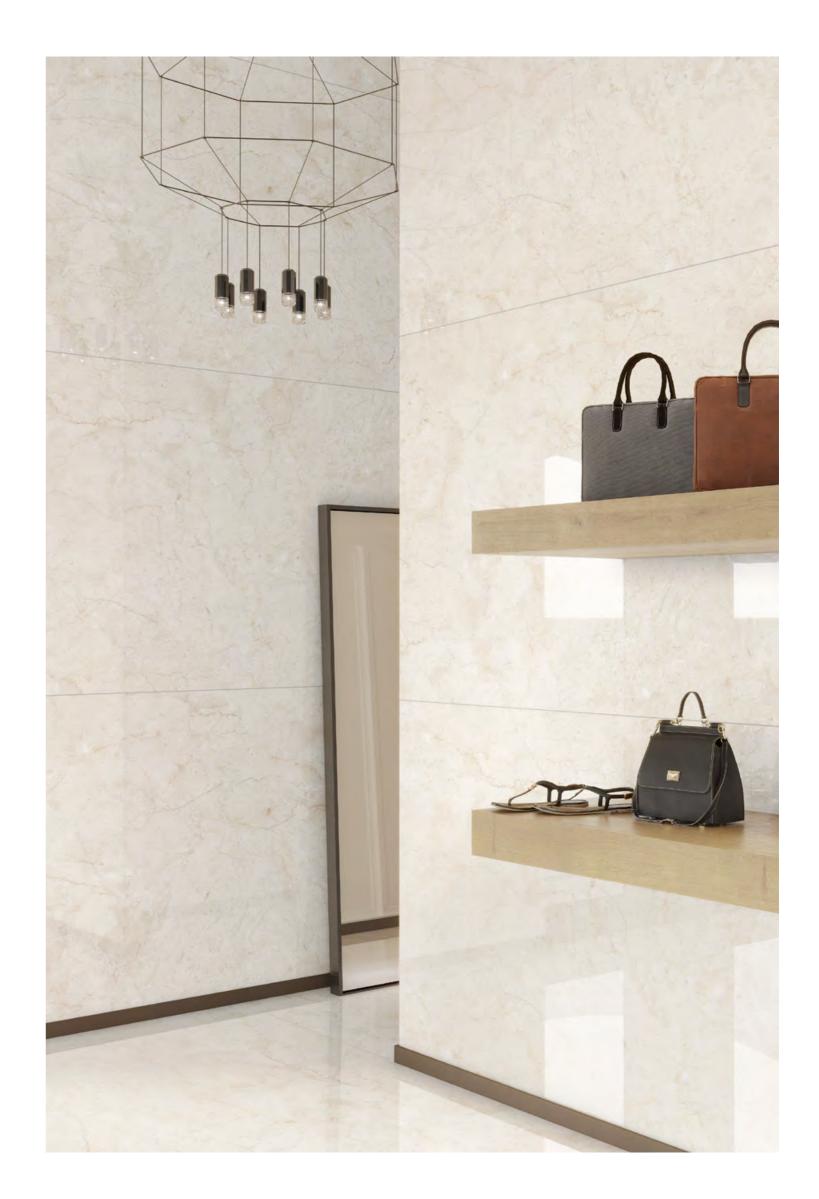

## BOUTIQUE SPACE <----

# 120X180CM, POLISHED 🔶

polighed

 $\rightarrow$  SOPHISTICATED & AUTHENTIC