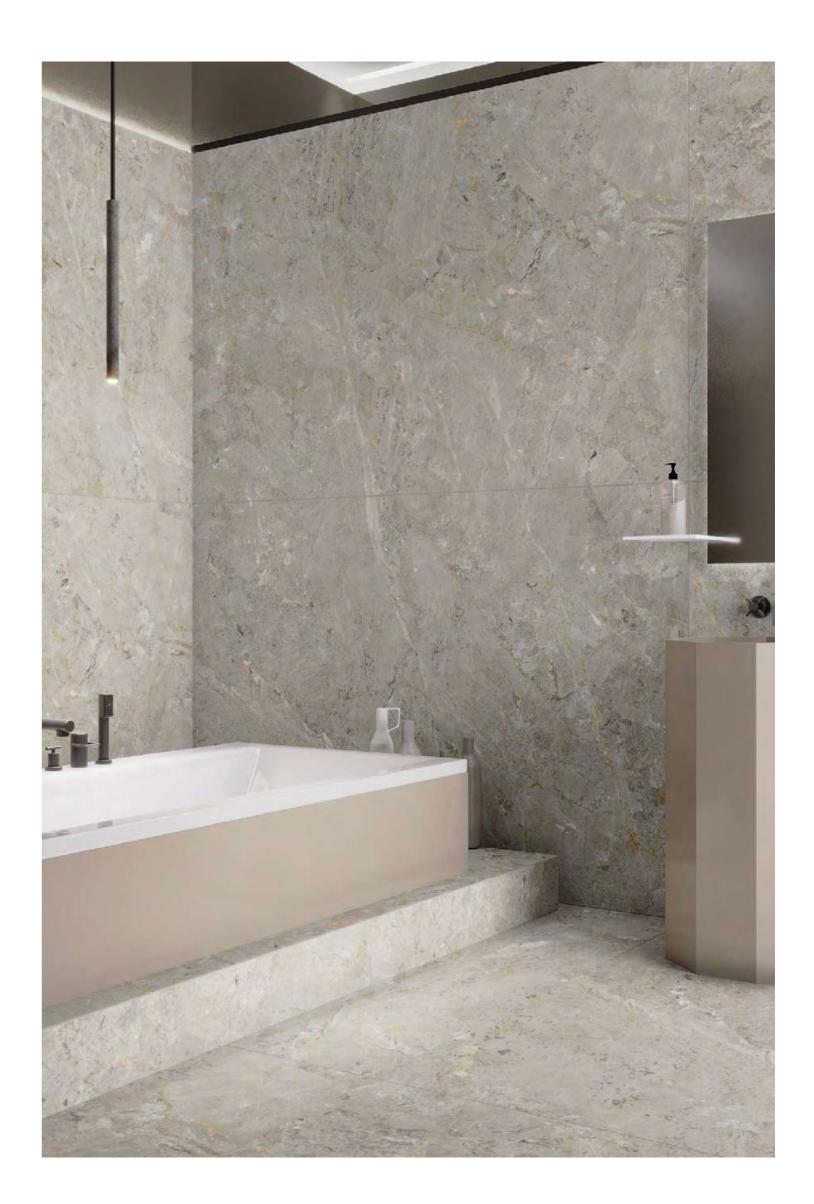

# $\mathsf{BATHROOM}\ \mathsf{SPACE}\ \longleftarrow$

# 120X180CM, POLISHED 🔶

polighed

NUANCE & SIMPLICITY  $\rightarrow$ 

BATHROOM SPACE

polighed

**IRRESISTIBLE & ECCENTRIC**  $\rightarrow$ 