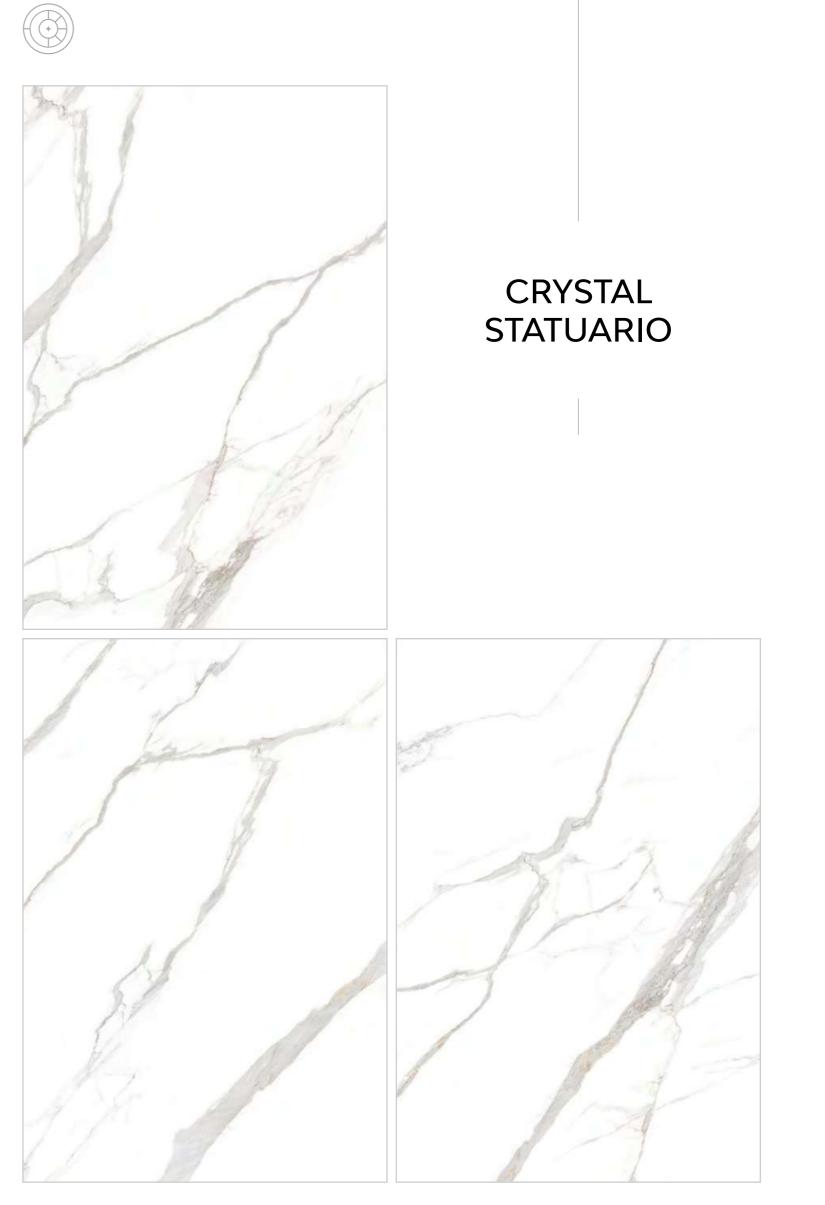

abel{eq:show}$







n7 polighed





SIMPLICITY & ELEGANCE.  $\rightarrow$ 









polighed





 $\rightarrow$  SLEEKNESS & TIMELESSNESS



LIVING AREA







polighed





→ TRANQUILITY & HARMONY



RESTAURANT AREA







polighed





INDIVIDUALISM & COMFORT  $\longrightarrow$ 







# High Glossy

LUXURY LIVING 🛛 🤆 —  $\longrightarrow$  120X180CM, POLISHED

polighed











HOTEL LOBBY  $\leftarrow$ 









polighed





## High Glossy



HOTEL LOBBY  $\leftarrow$ 







#### 120X180CM, POLISHED 🔶

LUXURY LIVING 🛛 🤆 —  $\longrightarrow$  120X180CM, POLISHED

polighed





polighed









HOTEL LOBBY  $\leftarrow$ 







polighed









 $\mathsf{HOTEL}\,\mathsf{LOBBY} \ \longleftarrow$ 

 $\bigcirc$ 





#### 120X180CM, POLISHED 🔶



polighed







RESTAURANT AREA





### **TECHNICAL SPECIFICATION**

| TEST<br>DESCRIPTION                        | TEST<br>METHOD     | ISO STANDARD<br>13006 B1a TILES | VALUE                                 |
|--------------------------------------------|--------------------|---------------------------------|---------------------------------------|
| Length and width                           | BS EN ISO 10545-2  | ± 0.6%                          | ± 0.3%                                |
| Thickness                                  | BS EN ISO 10545-2  | ± 5.0%                          | ± 3.0%                                |
| Straightness of sides                      | BS EN ISO 10545-2  | ± 0.5%                          | ± 0.3%                                |
| Rectangularity                             | BS EN IS