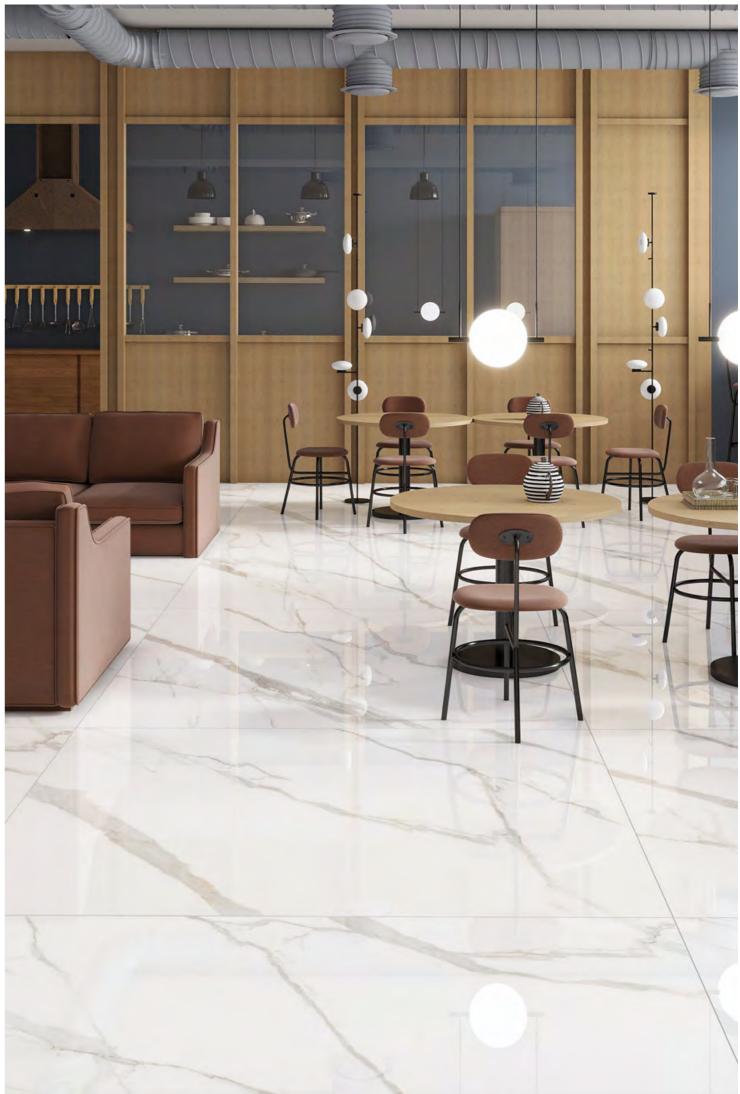

# Architecture &

 $\longrightarrow$  TILES AREA

 $\rightarrow$ 

 $\longrightarrow$  120X180CM, POLISHED

 $\longrightarrow$ 

 $\rightarrow$ 

# $\longrightarrow$ 120X180CM, POLISHED

polighed

→ CLASSIC & CONTEMPORARY

 $\mathsf{OFFICE} \; \mathsf{SPACE} \; \; \longleftarrow \;$ 

120X180CM, POLISHED 🔶

polighed

FRESH & INNOVATIVE  $\longrightarrow$ 

 $\longrightarrow$  IMAGE GALLERY