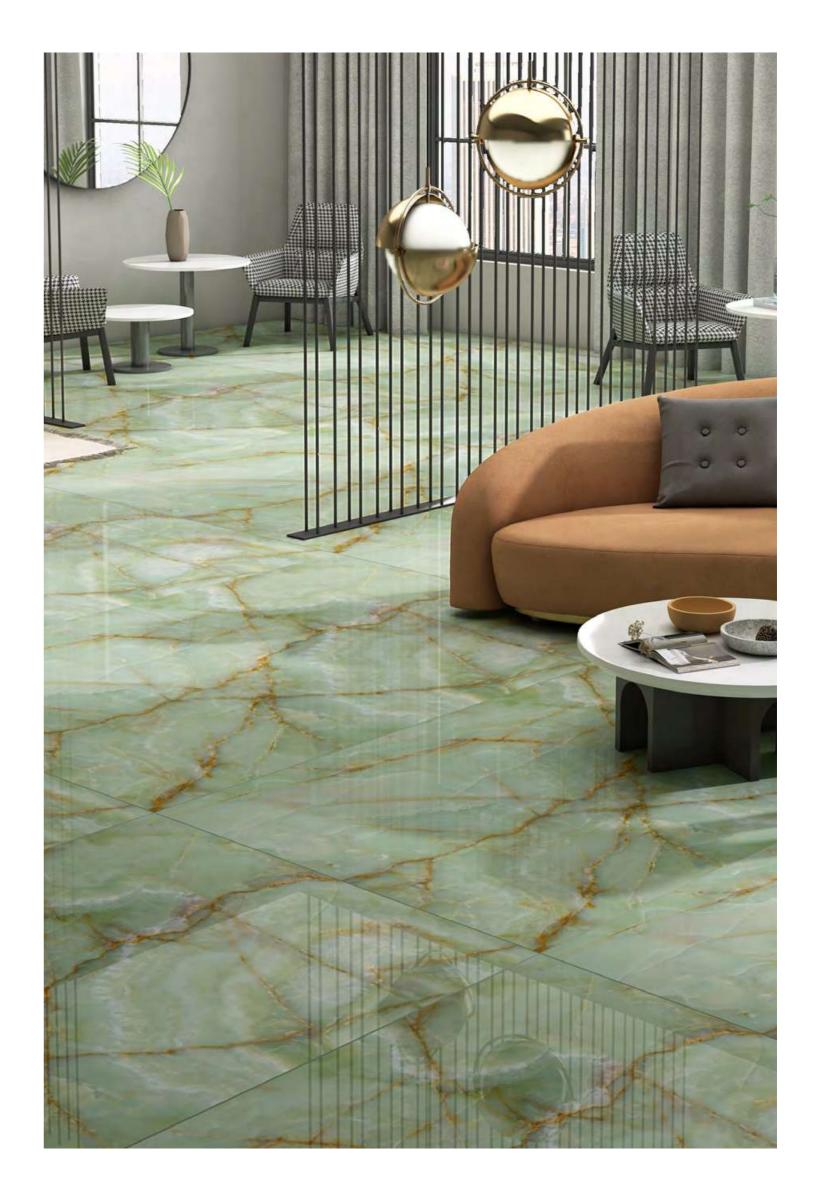

# High Glossy

LUXURY LIVING 🛛 🤆 —  $\longrightarrow$  120X180CM, POLISHED

polighed

HOTEL LOBBY  $\leftarrow$ 

polighed

## High Glossy

HOTEL LOBBY  $\leftarrow$ 