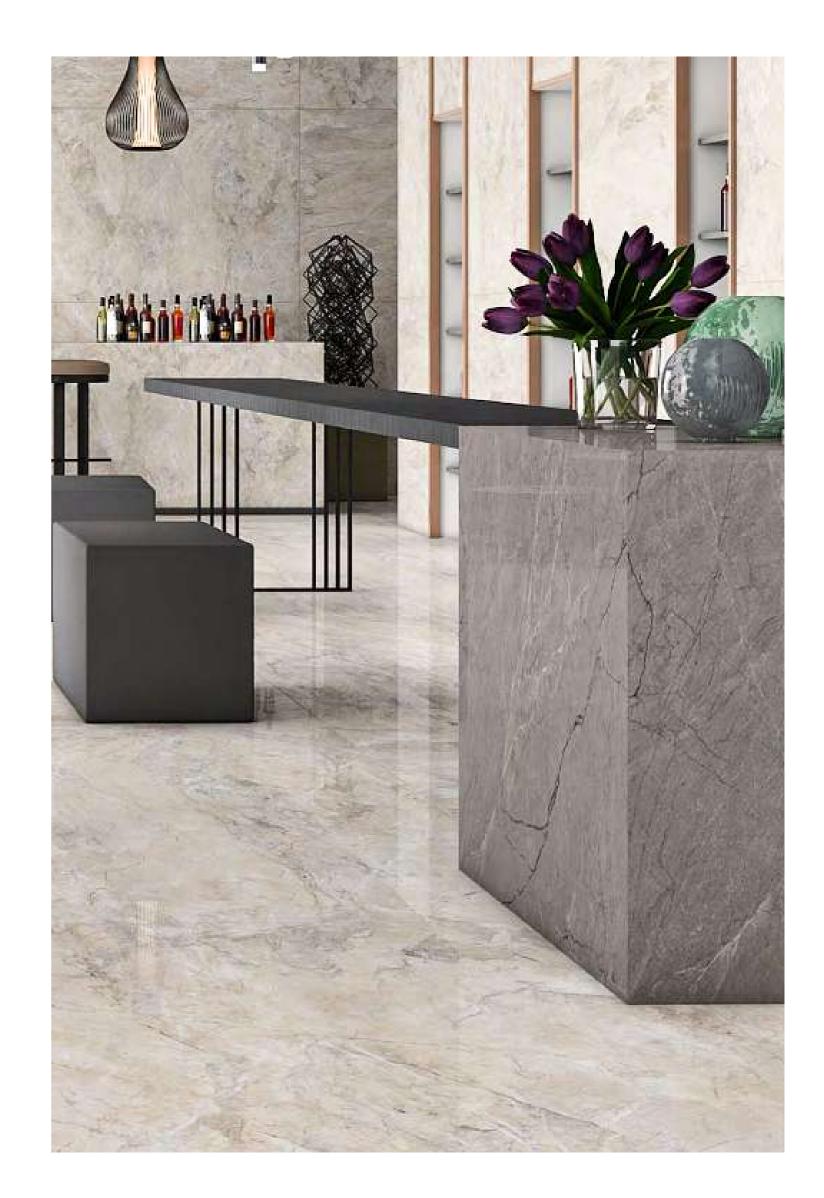

# Architecture &

 $\longrightarrow$  TILES AREA

 $\rightarrow$ 

 $\longrightarrow$  120X180CM, POLISHED

 $\longrightarrow$ 

 $\rightarrow$ 

# $\longrightarrow$ 120X180CM, POLISHED

polighed

→ CLASSIC & CONTEMPORARY

 $\mathsf{OFFICE} \; \mathsf{SPACE} \; \; \longleftarrow \;$ 

120X180CM, POLISHED 🔶

polighed

FRESH & INNOVATIVE  $\longrightarrow$ 

 $\longrightarrow$  IMAGE GALLERY