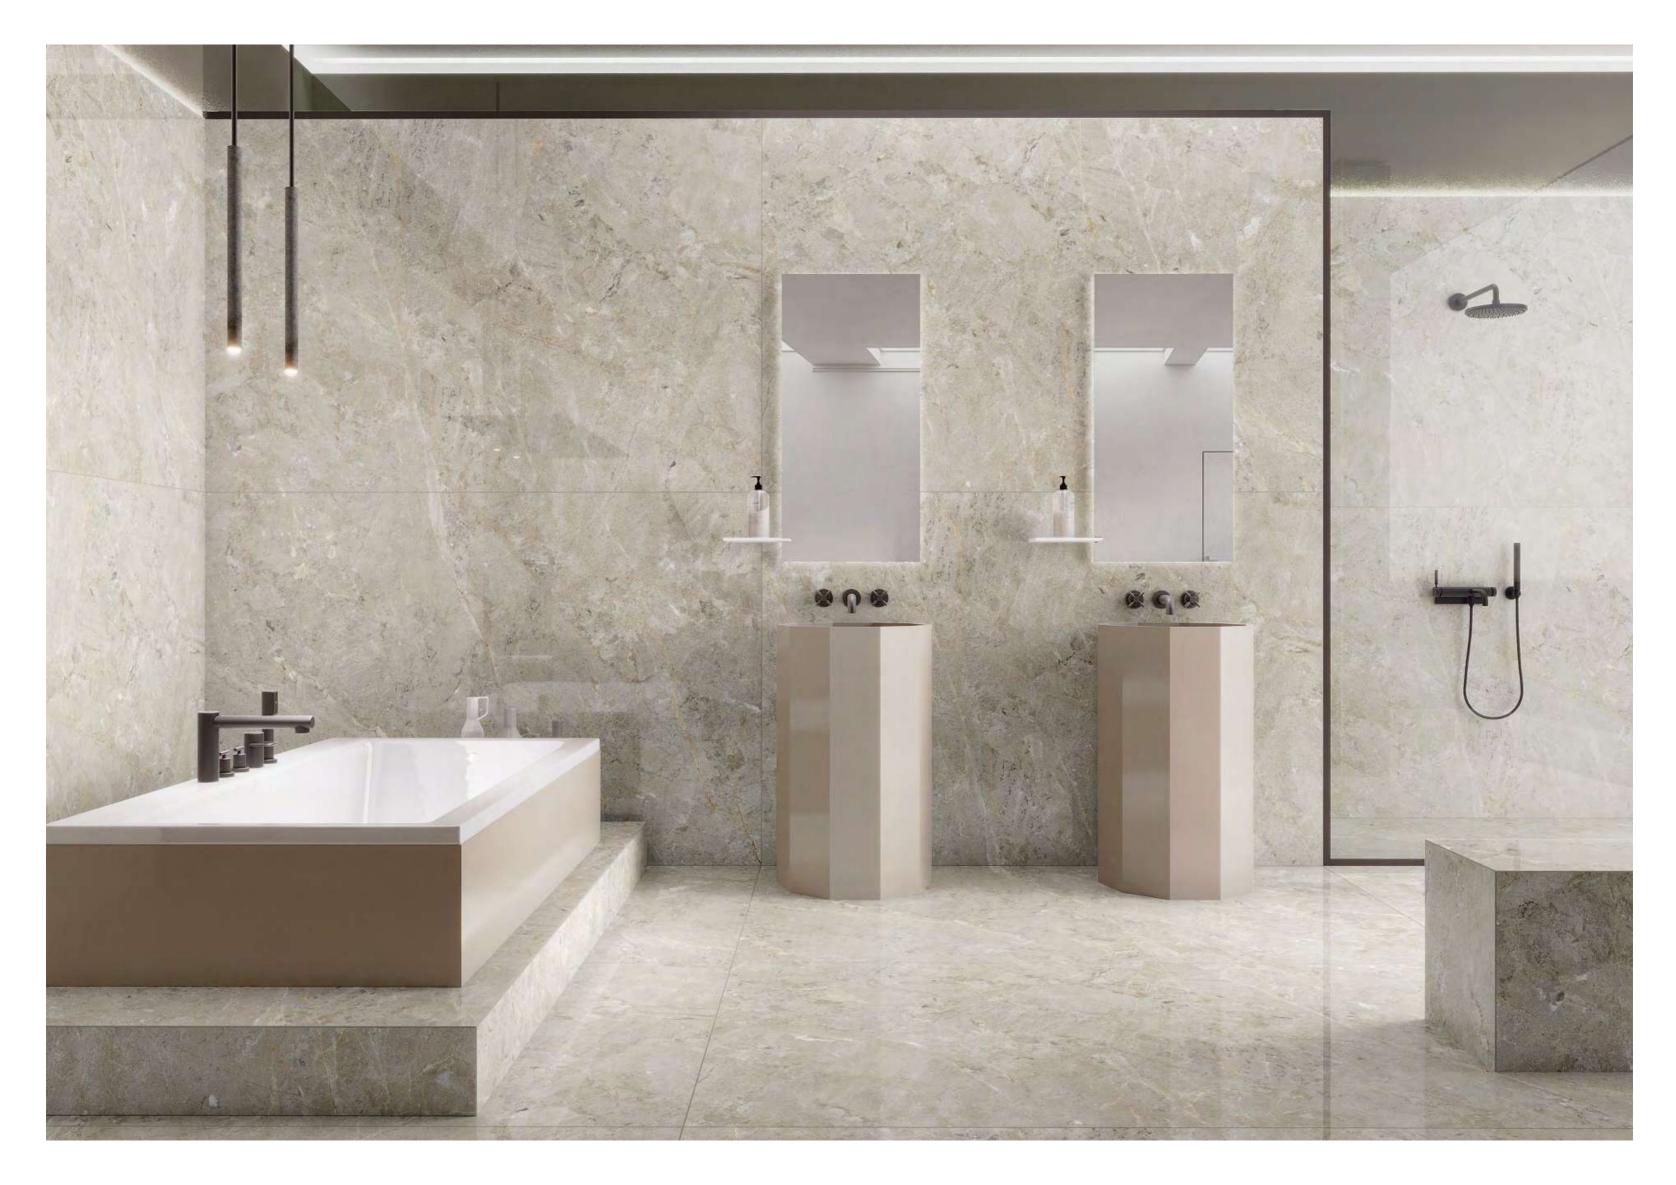

# $\mathsf{BATHROOM}\ \mathsf{SPACE}\ \longleftarrow$

# 120X180CM, POLISHED 🔶

polighed

NUANCE & SIMPLICITY  $\rightarrow$ 

BATHROOM SPACE

polighed

**IRRESISTIBLE & ECCENTRIC**  $\rightarrow$ 