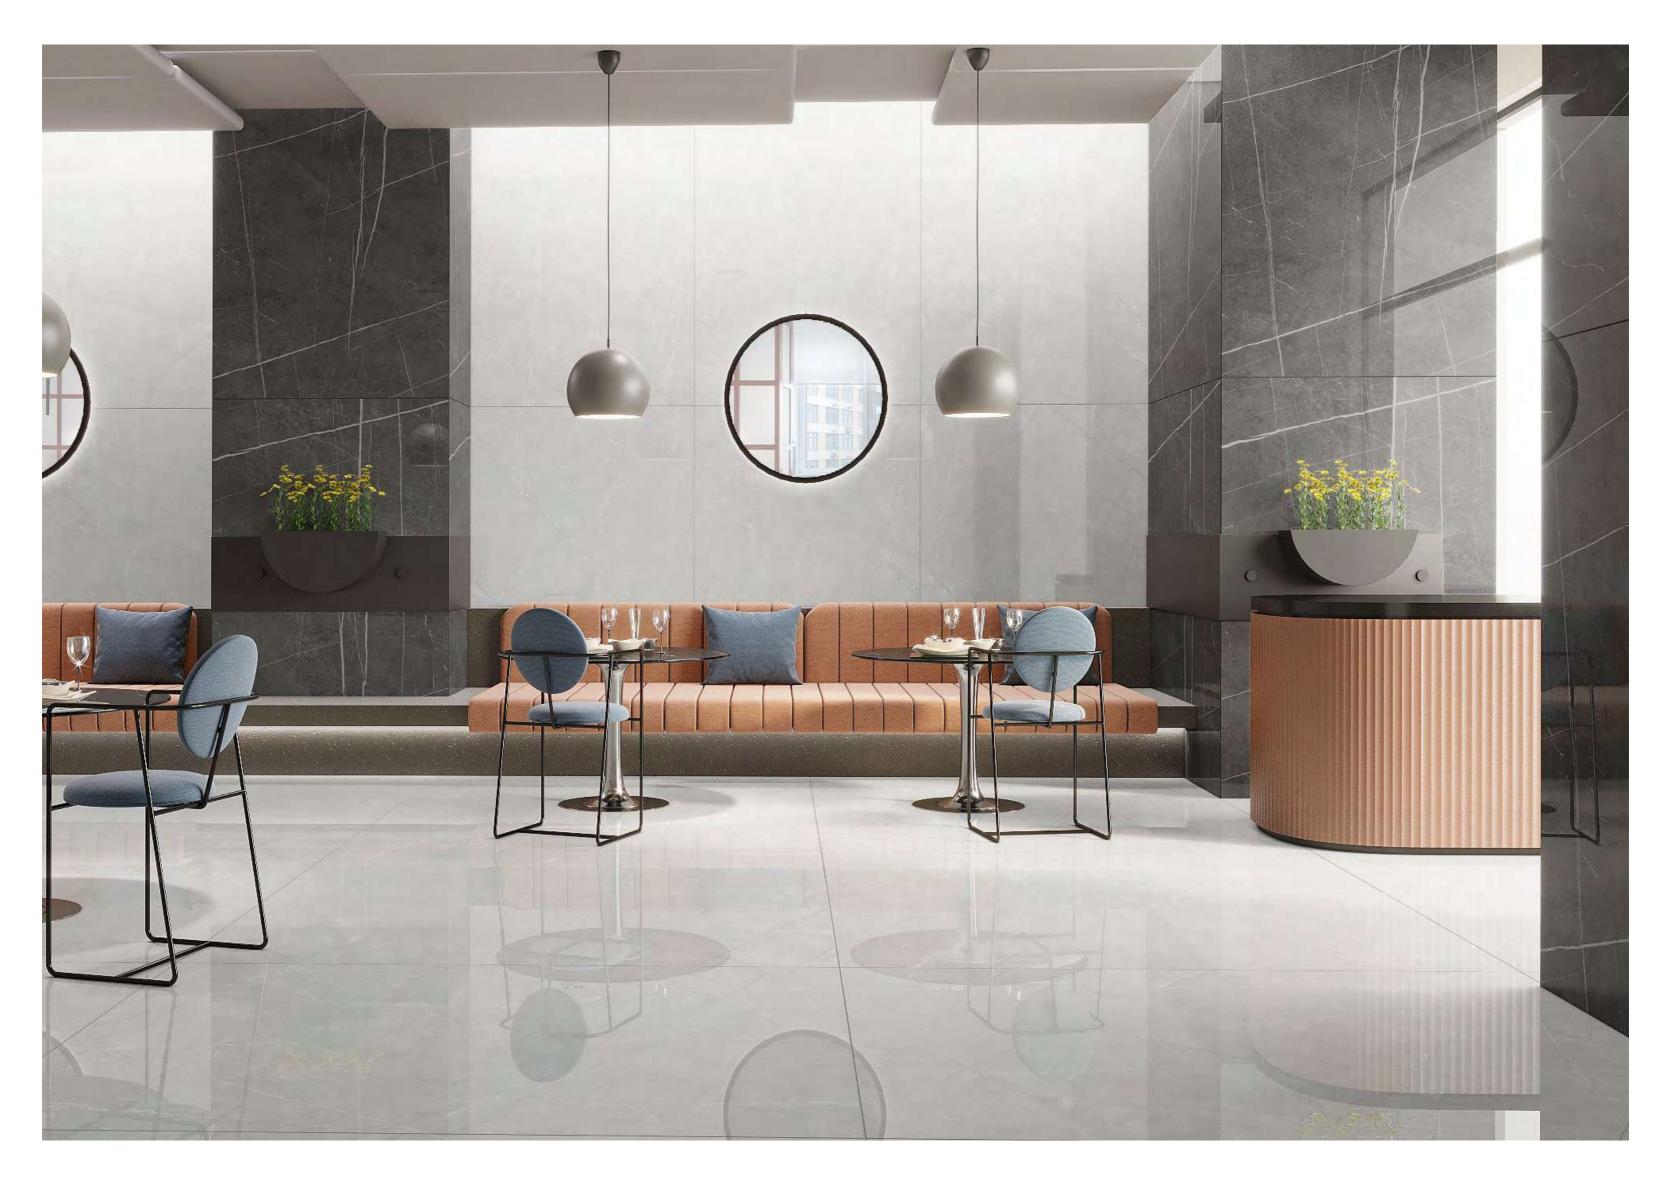

## $\mathsf{RESTAURANT}\,\mathsf{SPACE} \quad \longleftarrow \quad$

polighed

**BEAUTY & HARMONY**  $\rightarrow$ 

## $\mathsf{RESTAURANT}\,\mathsf{SPACE} \quad \longleftarrow \quad$

120X180CM, POLISHED 🔶

polighed

**CONTRASTING & UNIQUE**  $\longrightarrow$ 