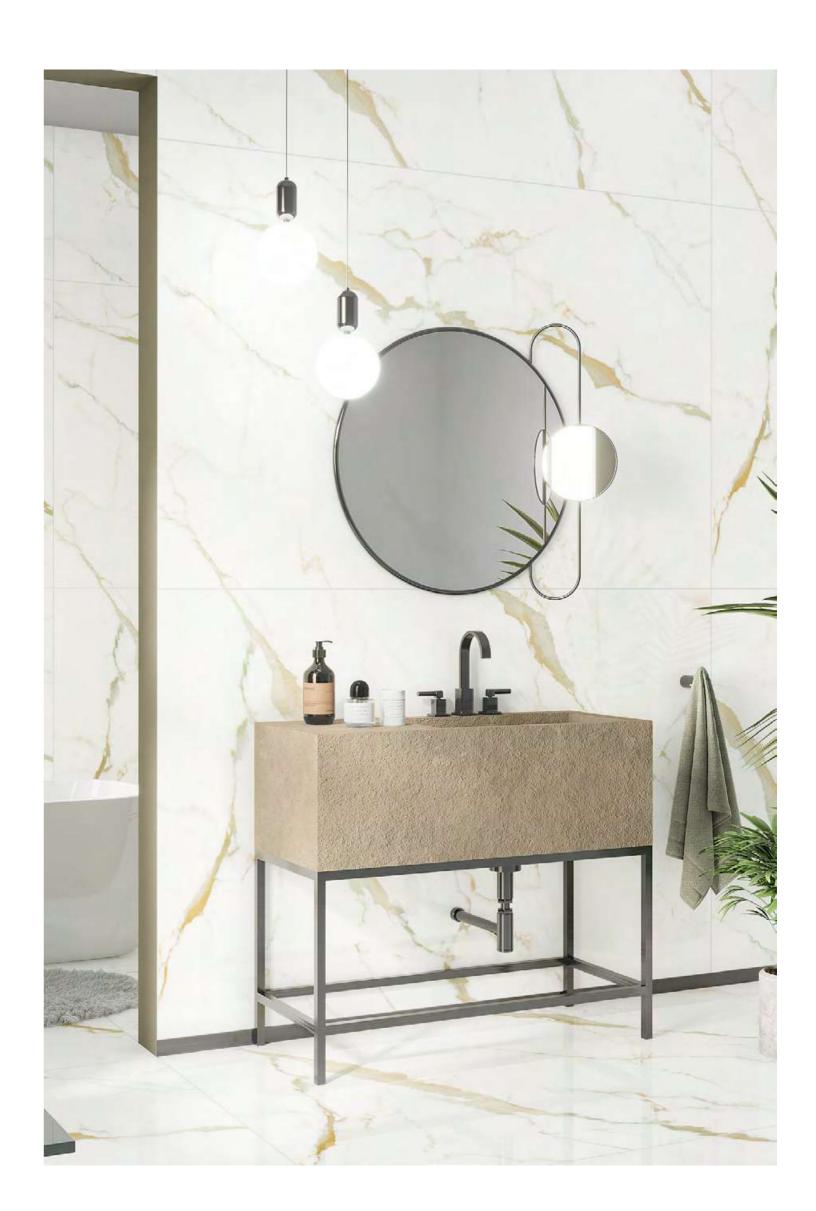

# $\mathsf{BATHROOM}\ \mathsf{SPACE}\ \longleftarrow$

# 120X180CM, POLISHED 🔶

polighed

NUANCE & SIMPLICITY  $\rightarrow$ 

BATHROOM SPACE

polighed

**IRRESISTIBLE & ECCENTRIC**  $\rightarrow$ 