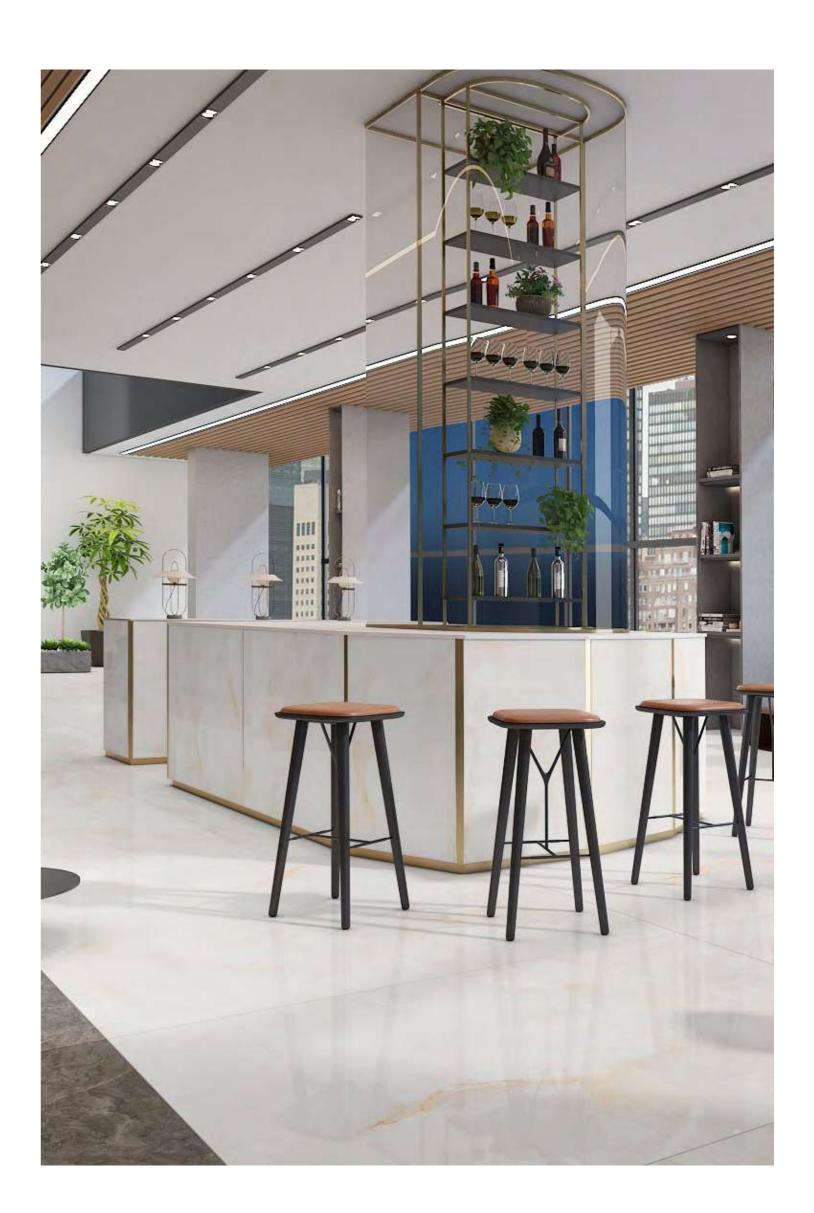

# $\longrightarrow$ 120X180CM, POLISHED

polighed

→ CLASSIC & CONTEMPORARY

 $\mathsf{OFFICE} \; \mathsf{SPACE} \; \; \longleftarrow \;$ 

120X180CM, POLISHED 🔶

polighed

FRESH & INNOVATIVE  $\longrightarrow$ 

 $\longrightarrow$  IMAGE GALLERY

## BOUTIQUE SPACE <----