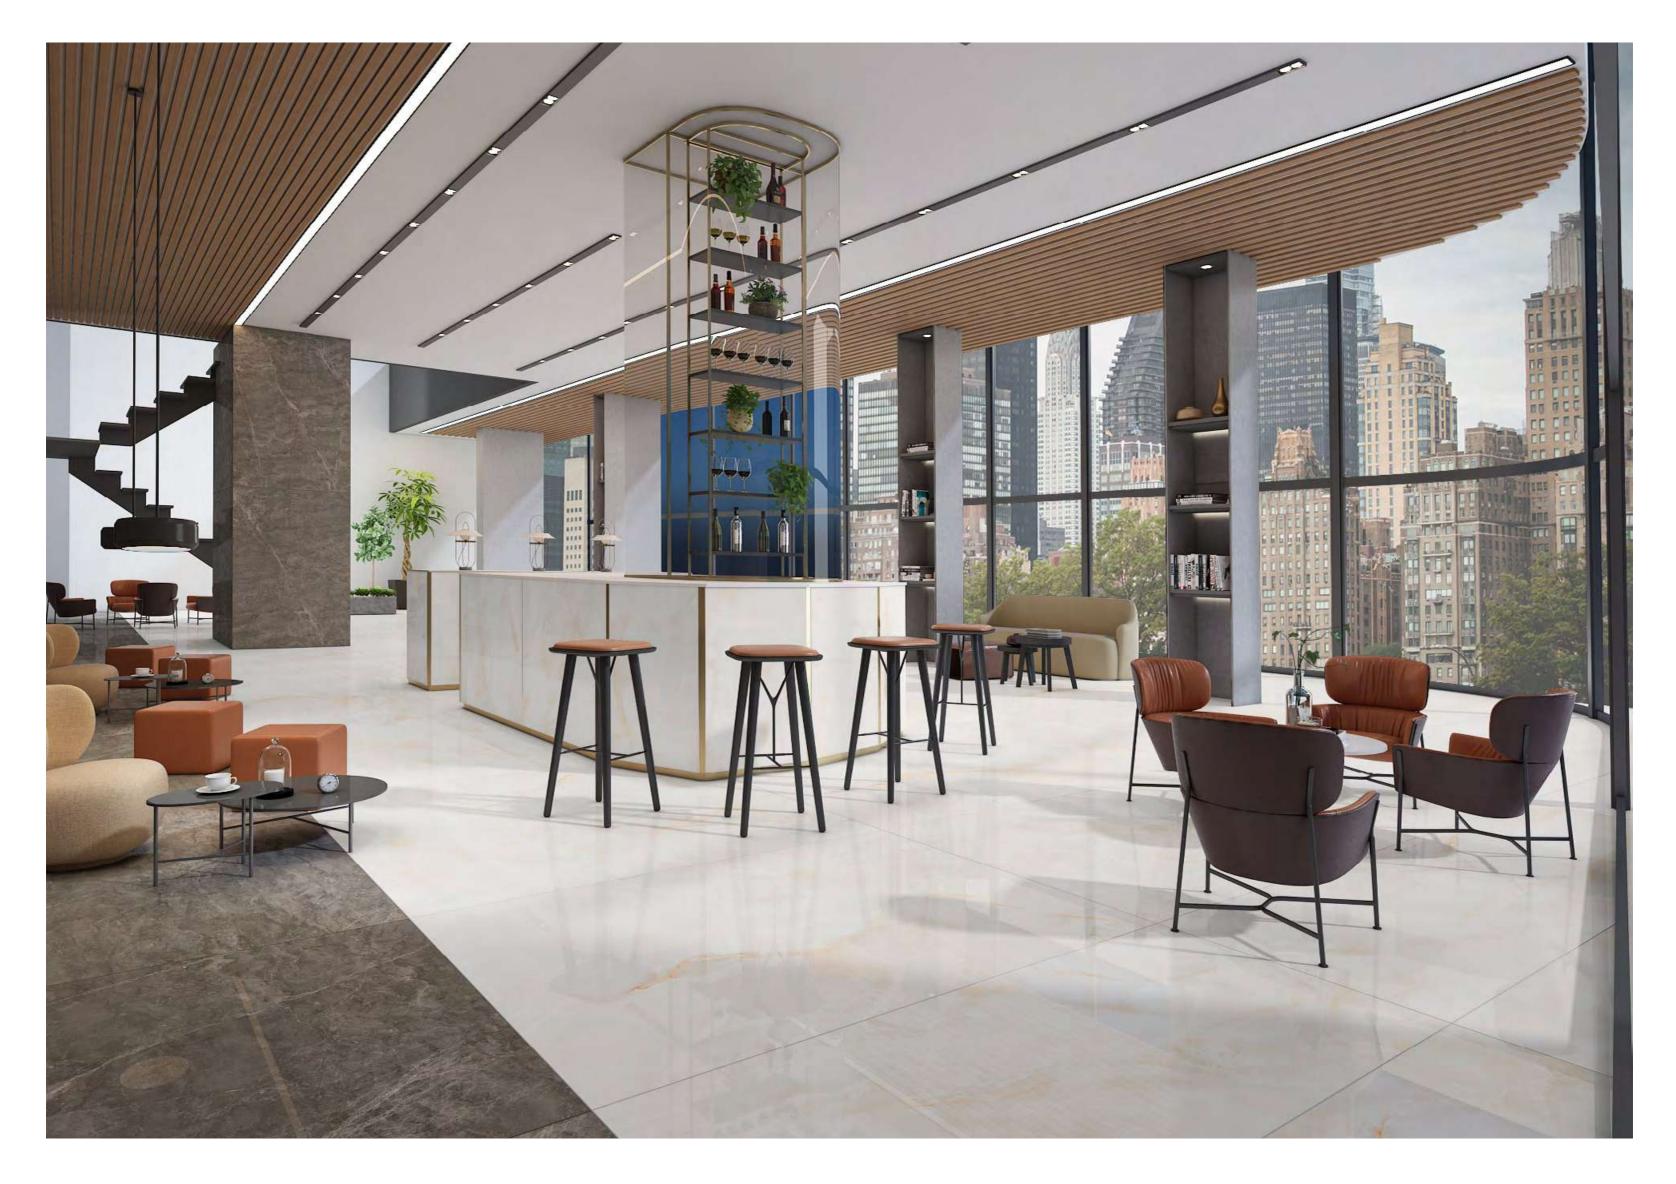

# Architecture &

 $\longrightarrow$  TILES AREA

 $\rightarrow$ 

 $\longrightarrow$  120X180CM, POLISHED

 $\longrightarrow$ 

 $\rightarrow$ 

# $\longrightarrow$ 120X180CM, POLISHED

polighed

→ CLASSIC & CONTEMPORARY

 $\mathsf{OFFICE} \; \mathsf{SPACE} \; \; \longleftarrow \;$ 

120X180CM, POLISHED 🔶

polighed

FRESH & INNOVATIVE  $\longrightarrow$ 

 $\longrightarrow$  IMAGE GALLERY