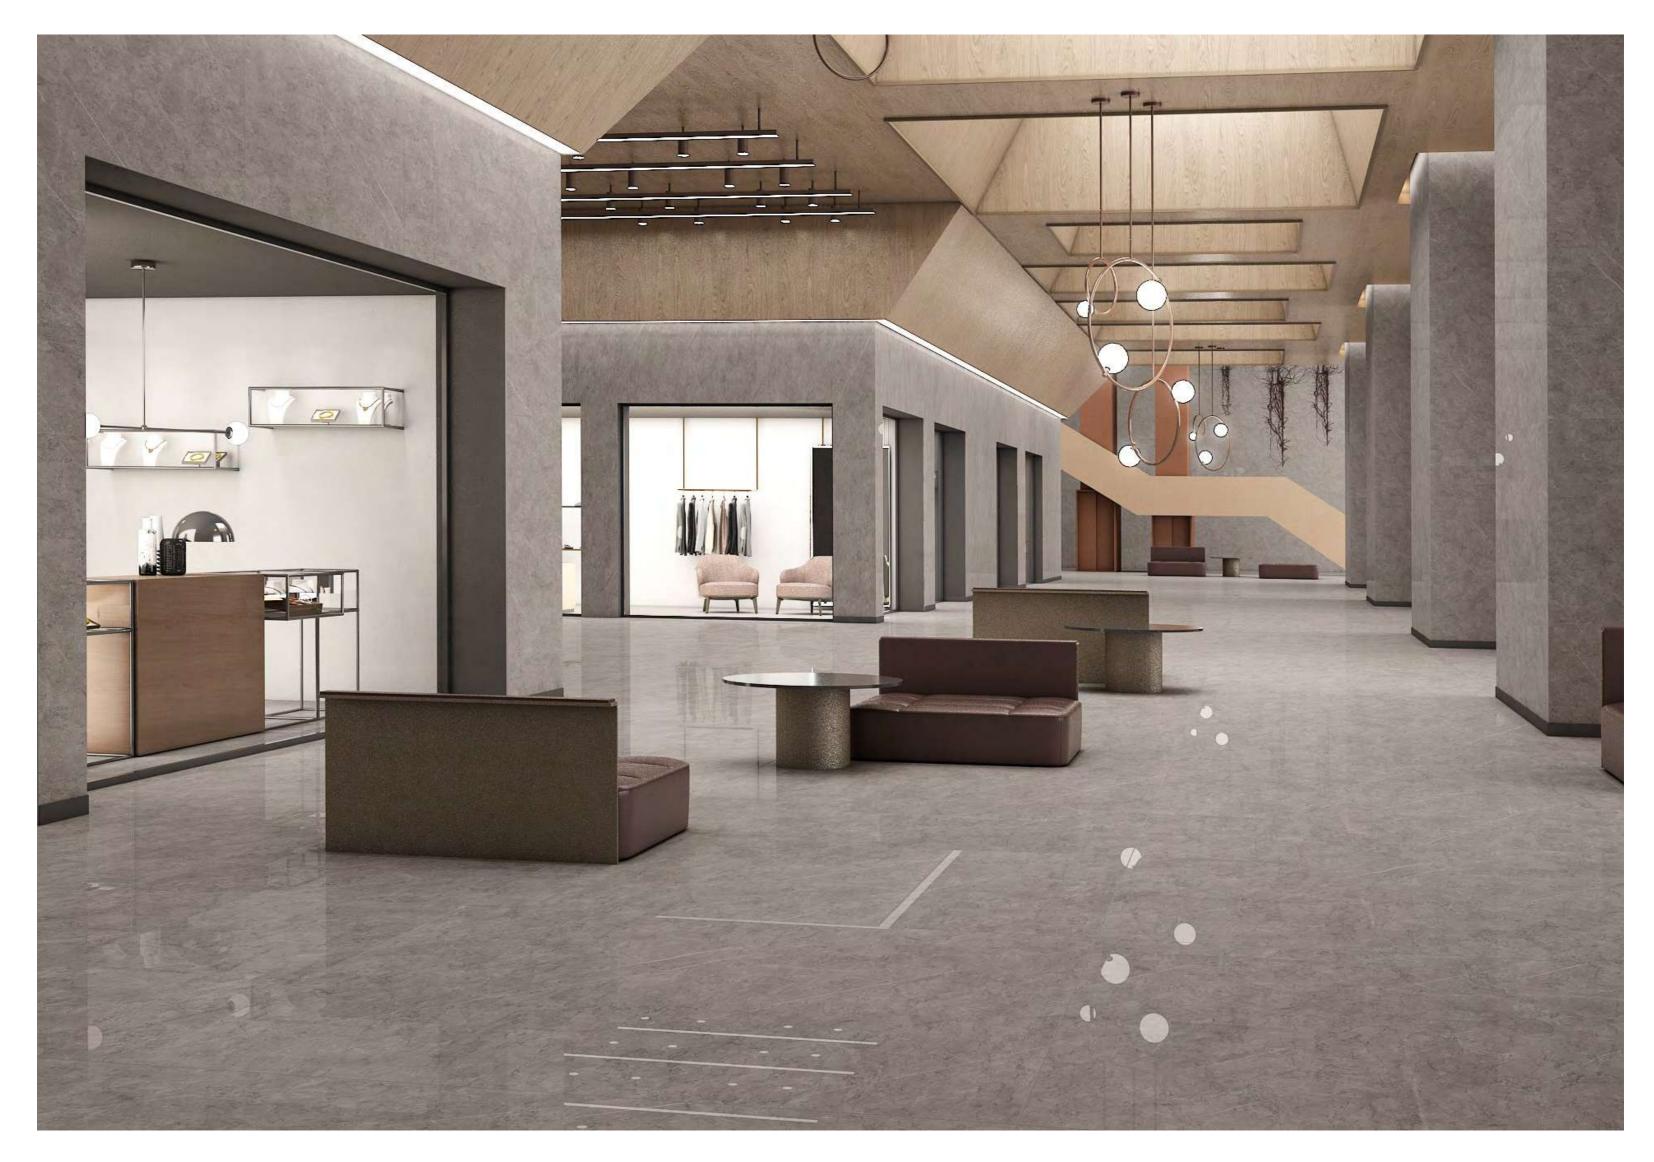

## BOUTIQUE SPACE <----

# 120X180CM, POLISHED 🔶

polighed

 $\rightarrow$  SOPHISTICATED & AUTHENTIC