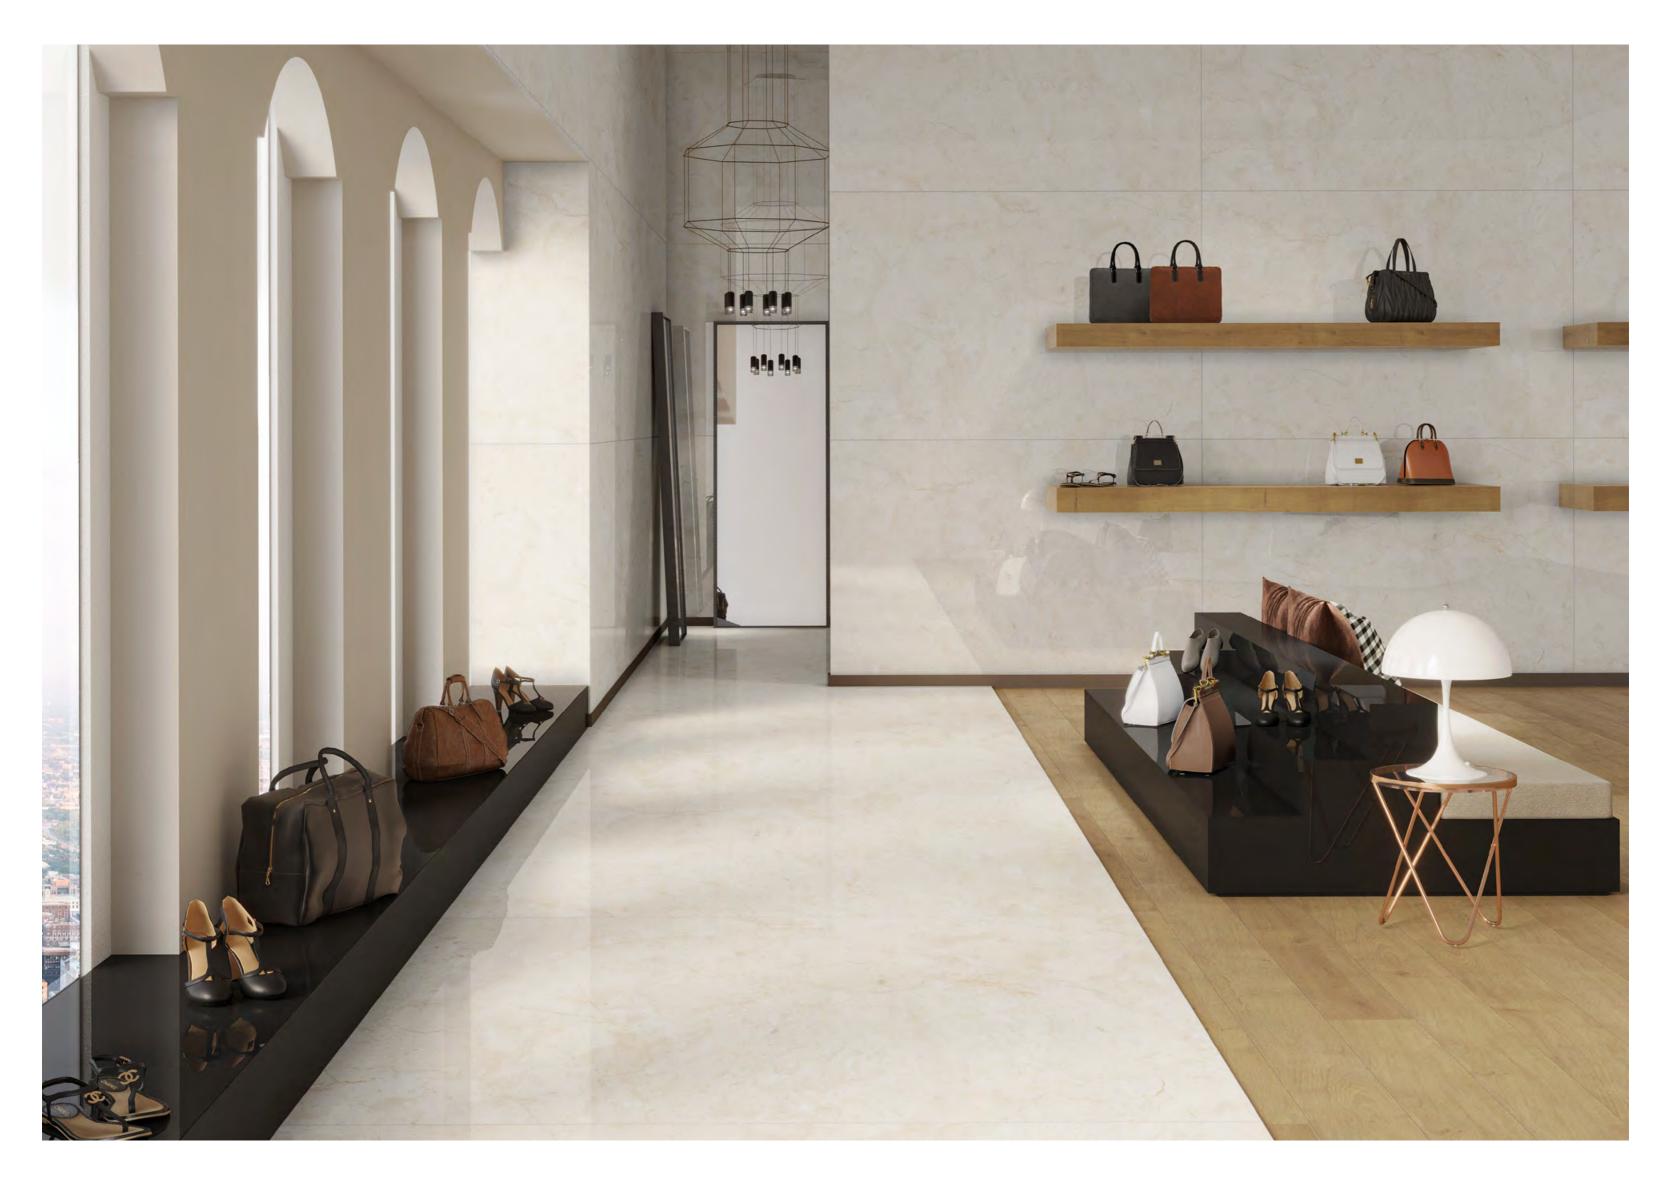

## BOUTIQUE SPACE <----

# 120X180CM, POLISHED 🔶

polighed

 $\rightarrow$  SOPHISTICATED & AUTHENTIC