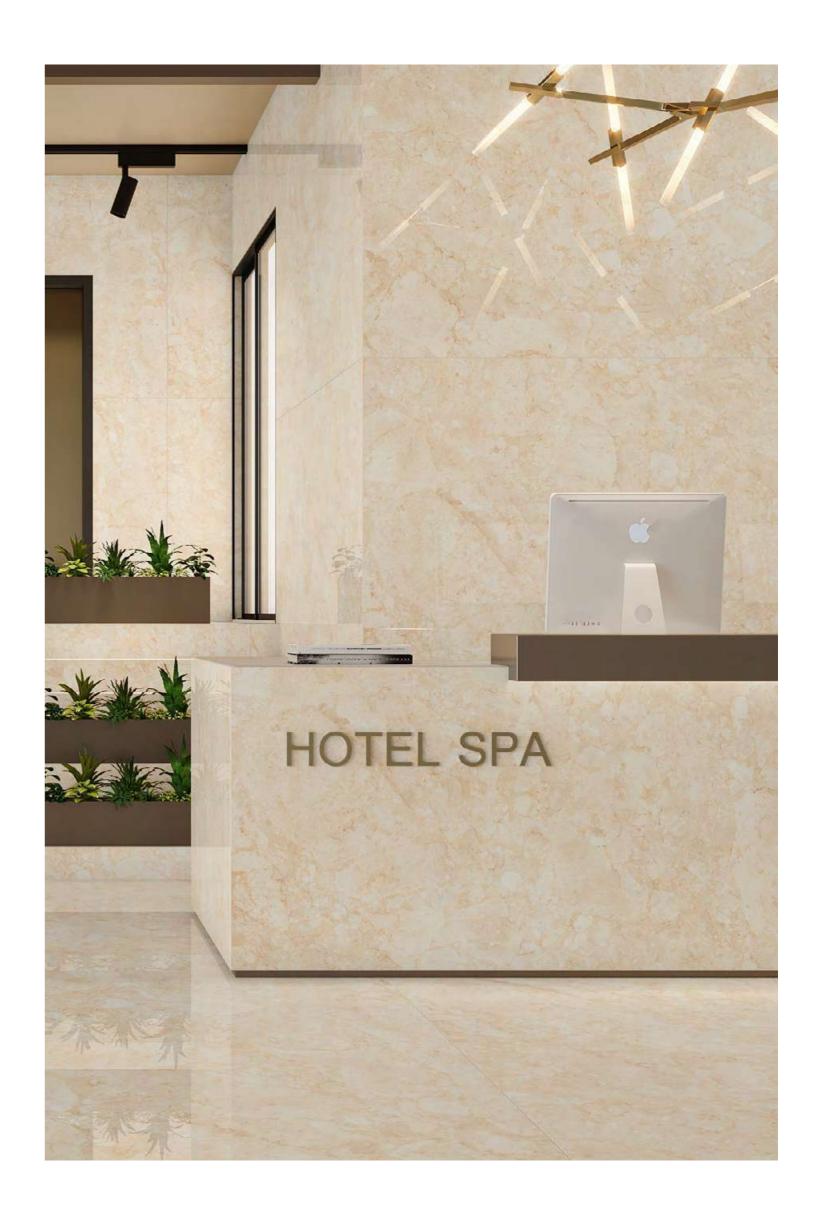

# High Glossy

LUXURY LIVING 🛛 🤆 —  $\longrightarrow$  120X180CM, POLISHED

polighed

HOTEL LOBBY  $\leftarrow$ 

polighed

## High Glossy

HOTEL LOBBY  $\leftarrow$ 