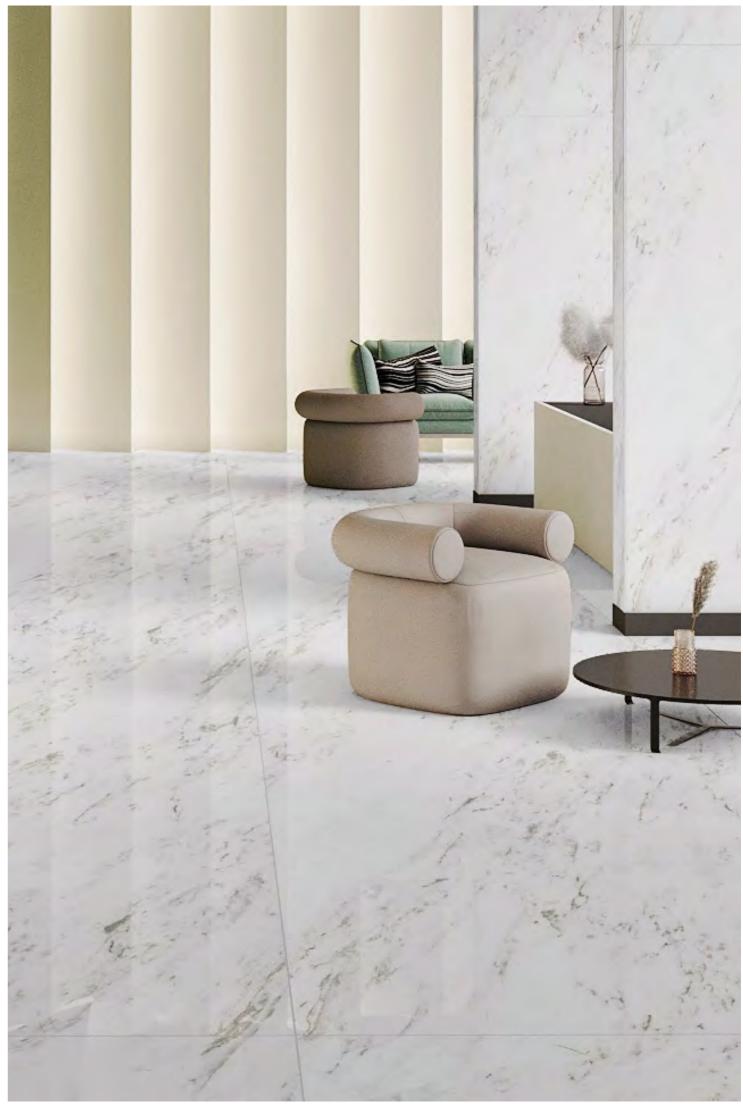

# Architecture &

 $\longrightarrow$  TILES AREA

 $\rightarrow$ 

 $\longrightarrow$  120X180CM, POLISHED

 $\longrightarrow$ 

 $\rightarrow$ 

# $\longrightarrow$ 120X180CM, POLISHED

polighed

→ CLASSIC & CONTEMPORARY

 $\mathsf{OFFICE} \; \mathsf{SPACE} \; \; \longleftarrow \;$ 

120X180CM, POLISHED 🔶

polighed

FRESH & INNOVATIVE  $\longrightarrow$ 

 $\longrightarrow$  IMAGE GALLERY