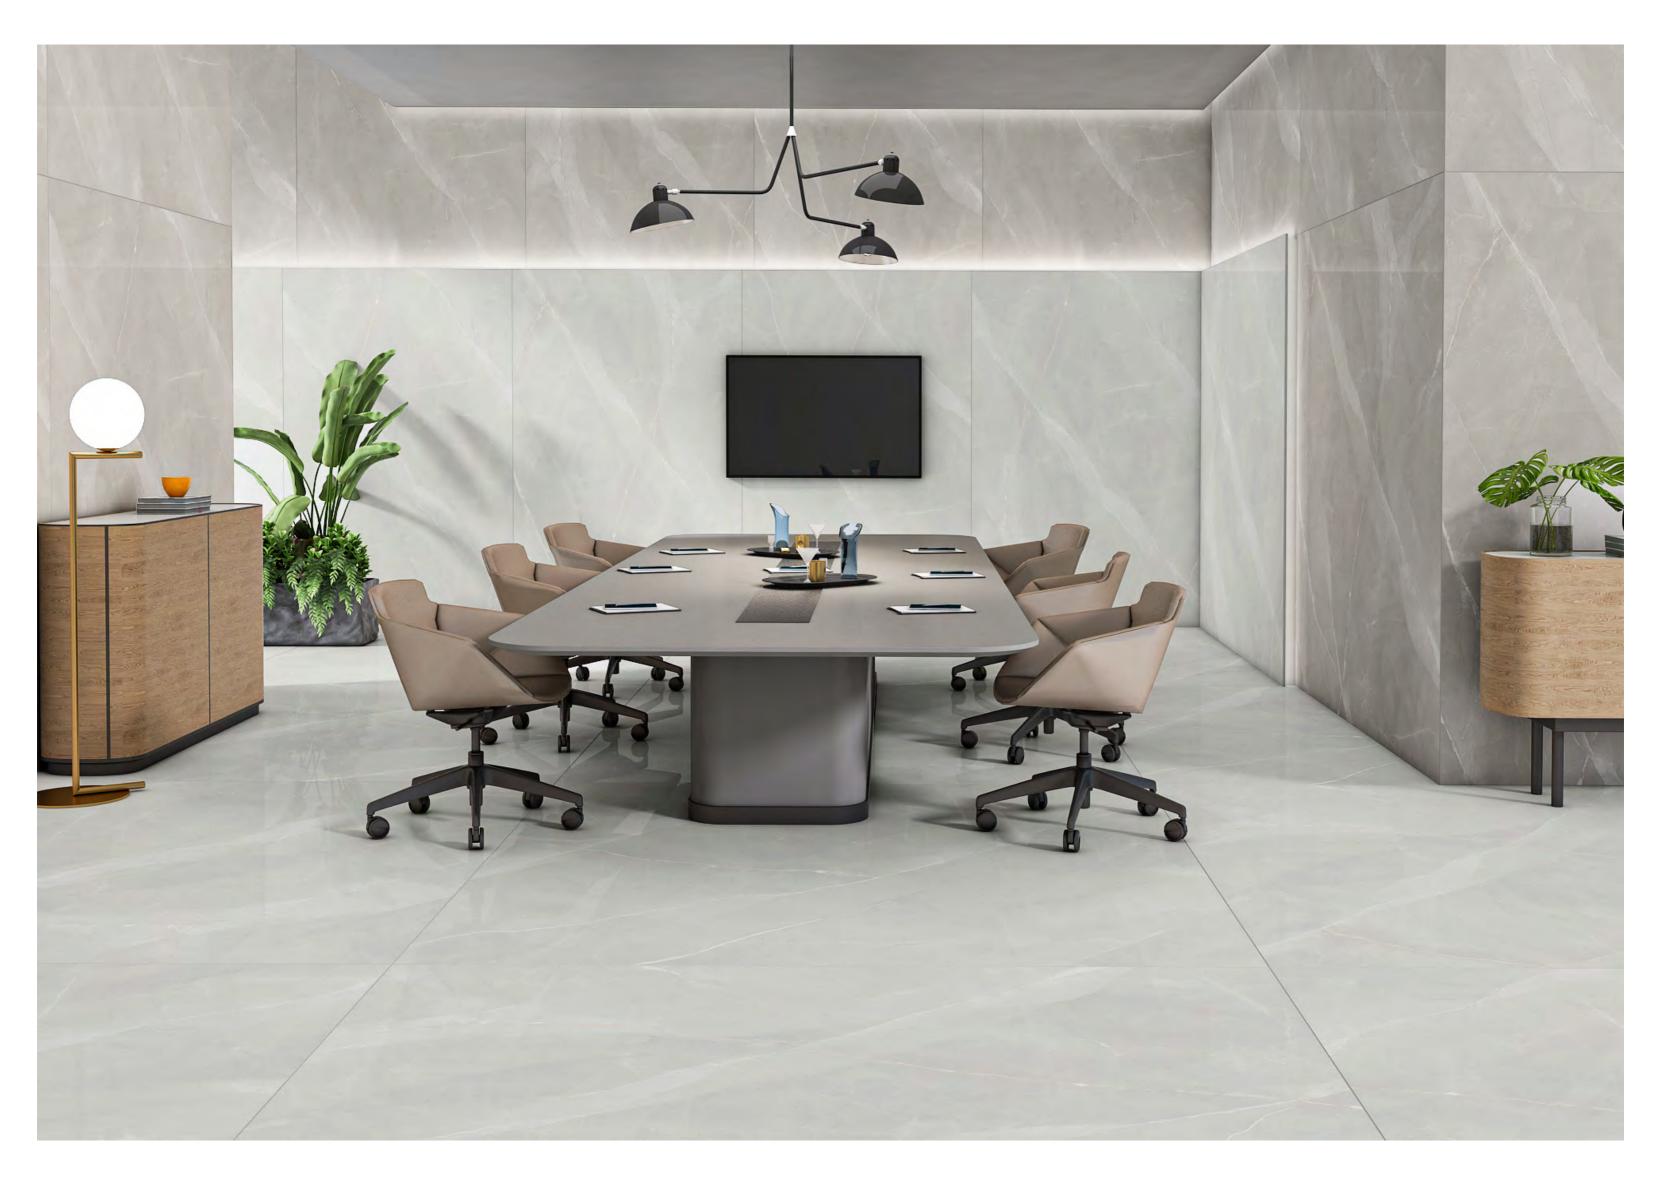

# Architecture &

 $\longrightarrow$  TILES AREA

 $\rightarrow$ 

 $\longrightarrow$  120X180CM, POLISHED

 $\longrightarrow$ 

 $\rightarrow$ 

# $\longrightarrow$ 120X180CM, POLISHED

polighed

→ CLASSIC & CONTEMPORARY

 $\mathsf{OFFICE} \; \mathsf{SPACE} \; \; \longleftarrow \;$ 

120X180CM, POLISHED 🔶

polighed

FRESH & INNOVATIVE  $\longrightarrow$ 

 $\longrightarrow$  IMAGE GALLERY