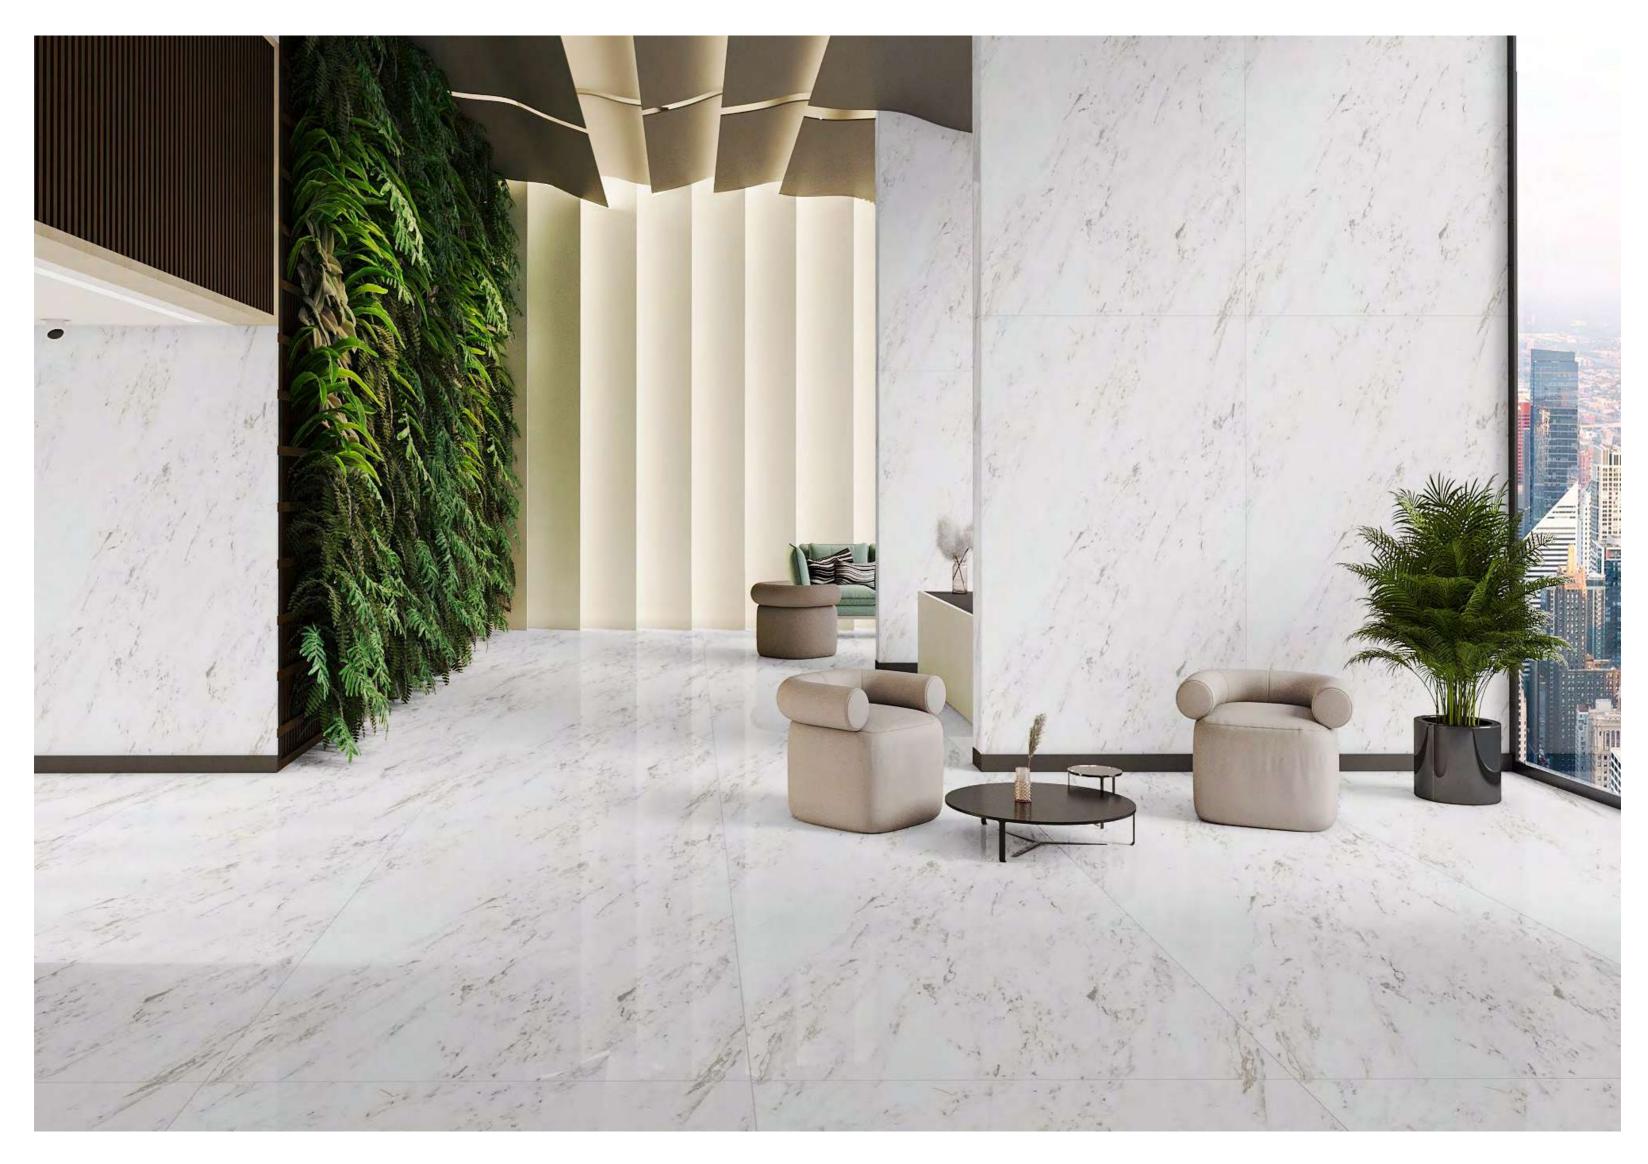

# Architecture &

 $\longrightarrow$  TILES AREA

 $\rightarrow$ 

 $\longrightarrow$  120X180CM, POLISHED

 $\longrightarrow$ 

 $\rightarrow$ 

# $\longrightarrow$ 120X180CM, POLISHED

polighed

→ CLASSIC & CONTEMPORARY

 $\mathsf{OFFICE} \; \mathsf{SPACE} \; \; \longleftarrow \;$ 

120X180CM, POLISHED 🔶

polighed

FRESH & INNOVATIVE  $\longrightarrow$ 

 $\longrightarrow$  IMAGE GALLERY