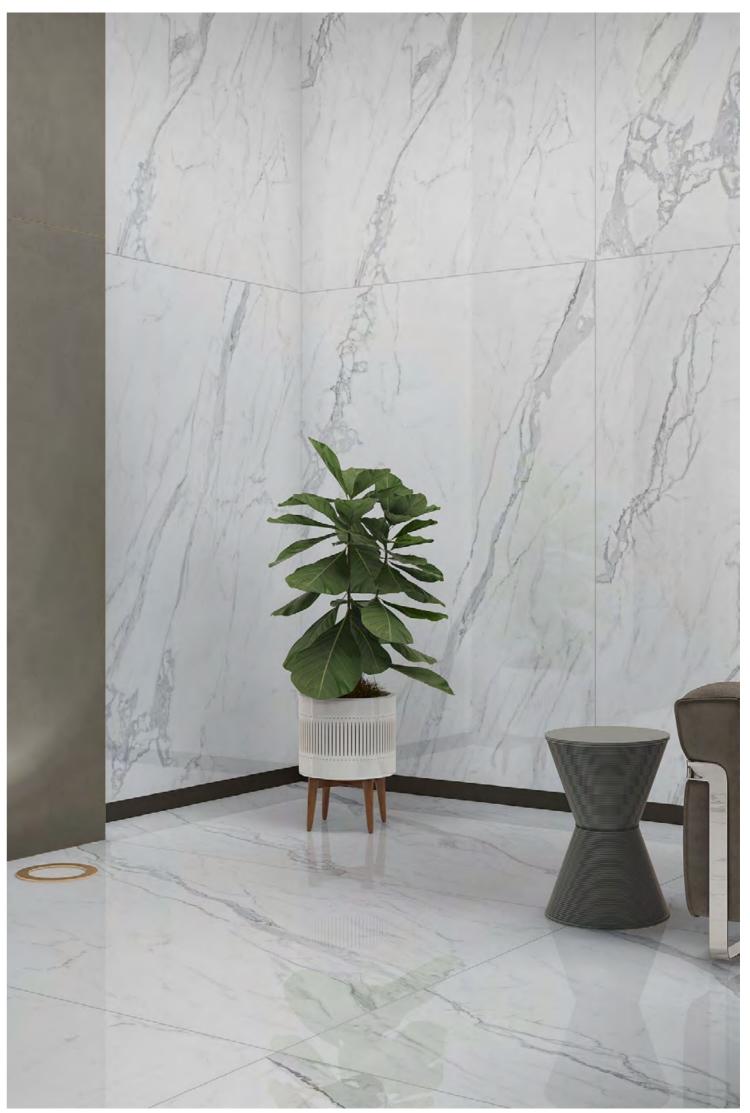

# High Glossy

LUXURY LIVING 🛛 🤆 —  $\longrightarrow$  120X180CM, POLISHED

polighed

HOTEL LOBBY  $\leftarrow$ 

polighed

## High Glossy

HOTEL LOBBY  $\leftarrow$ 