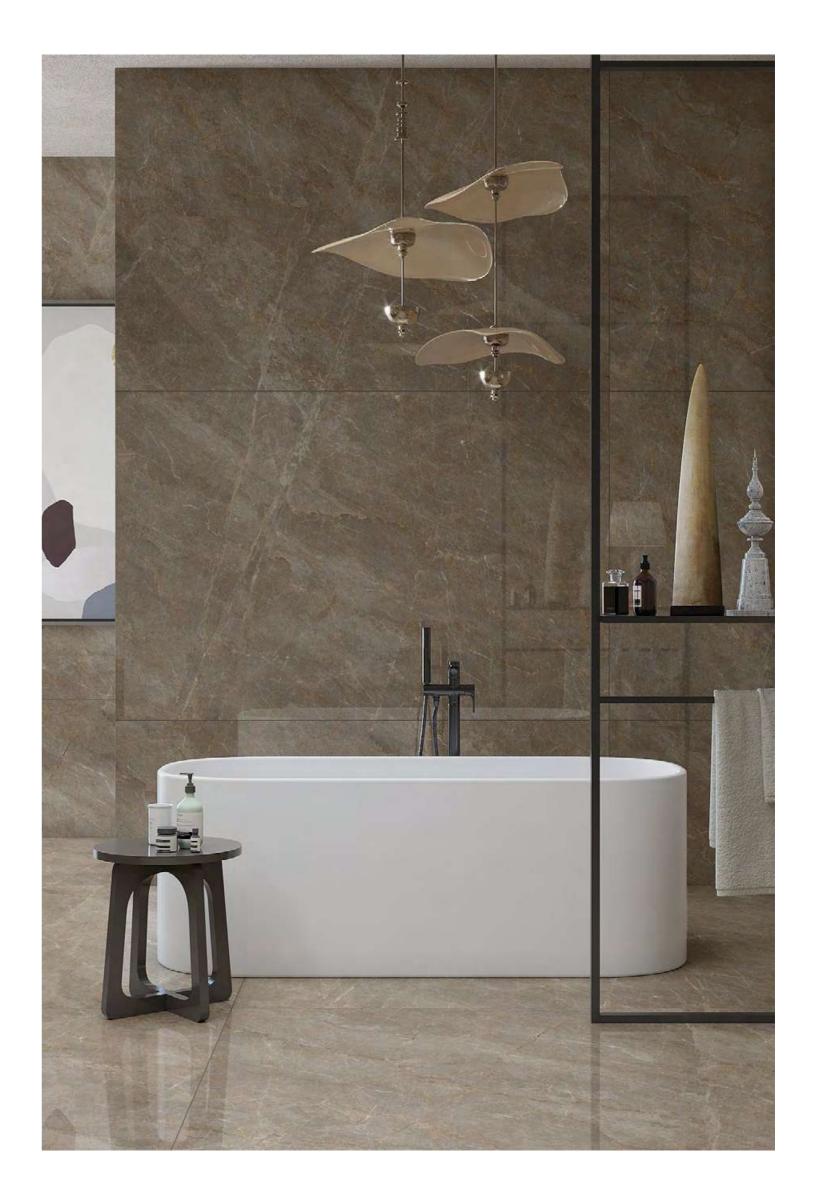

# $\mathsf{BATHROOM}\ \mathsf{SPACE}\ \longleftarrow$

# 120X180CM, POLISHED 🔶

polighed

NUANCE & SIMPLICITY  $\rightarrow$ 

BATHROOM SPACE

polighed

**IRRESISTIBLE & ECCENTRIC**  $\rightarrow$ 