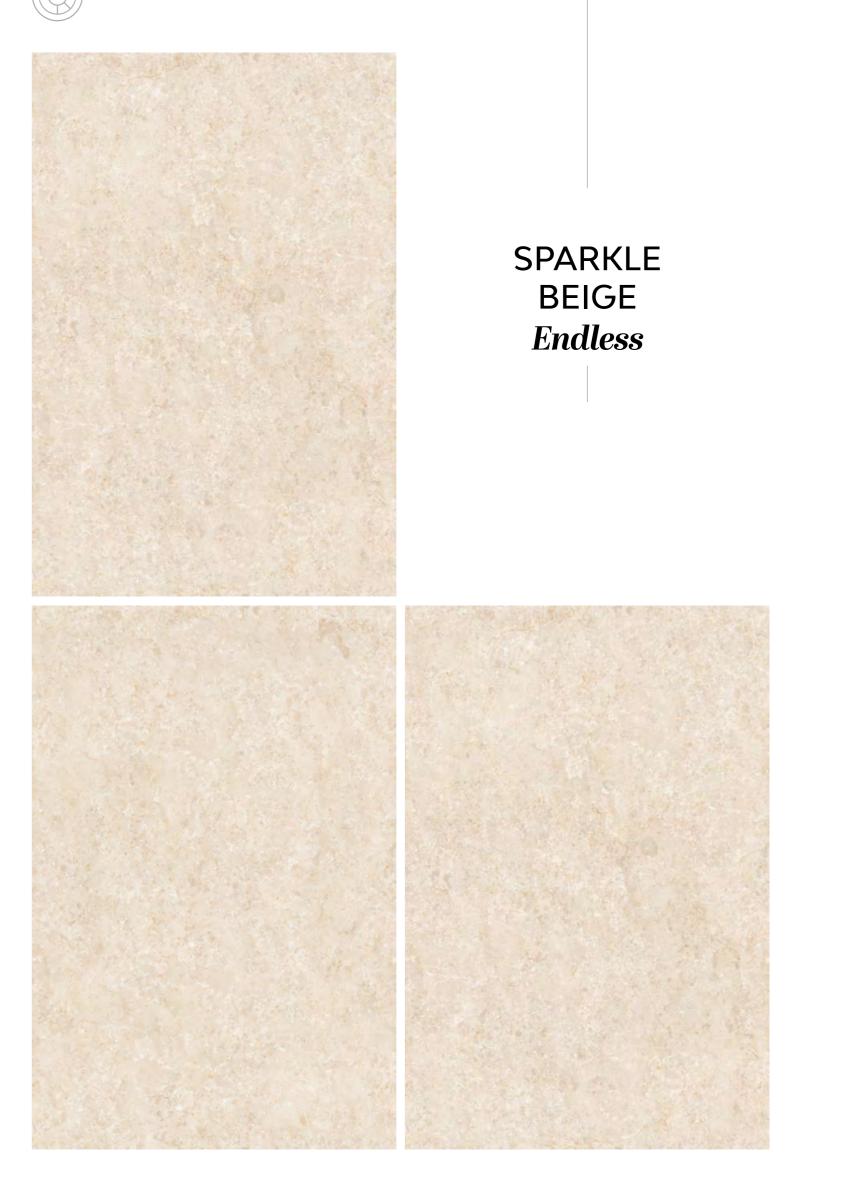

# Endless

RESTAURANT AREA

Ø

Endless

polighed

GLAMOROUS & VERSATILE  $\rightarrow$ 

 $\mathsf{WAITING}\,\mathsf{AREAS} \ \longleftarrow$ 

120X180CM, POLISHED