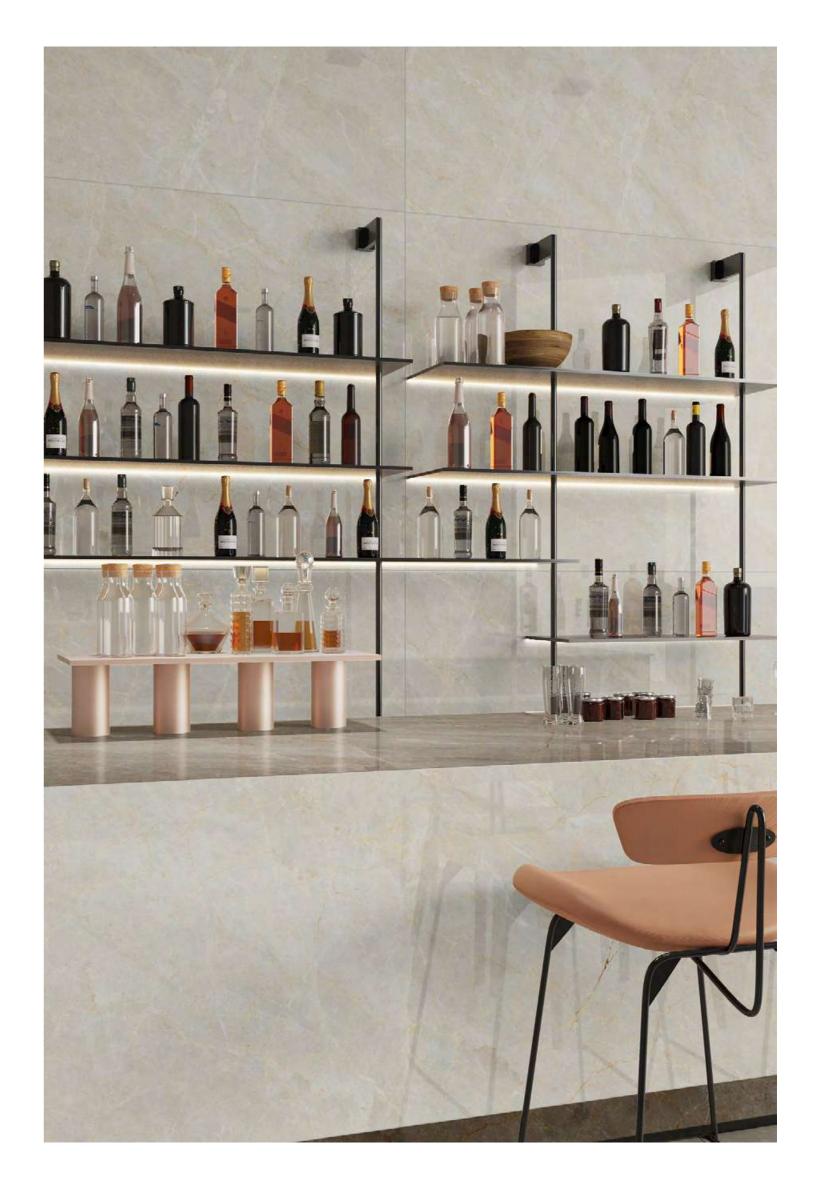

## $\mathsf{RESTAURANT}\,\mathsf{SPACE} \quad \longleftarrow \quad$

polighed

**BEAUTY & HARMONY**  $\rightarrow$ 

## $\mathsf{RESTAURANT}\,\mathsf{SPACE} \quad \longleftarrow \quad$

120X180CM, POLISHED 🔶

polighed

**CONTRASTING & UNIQUE**  $\longrightarrow$ 