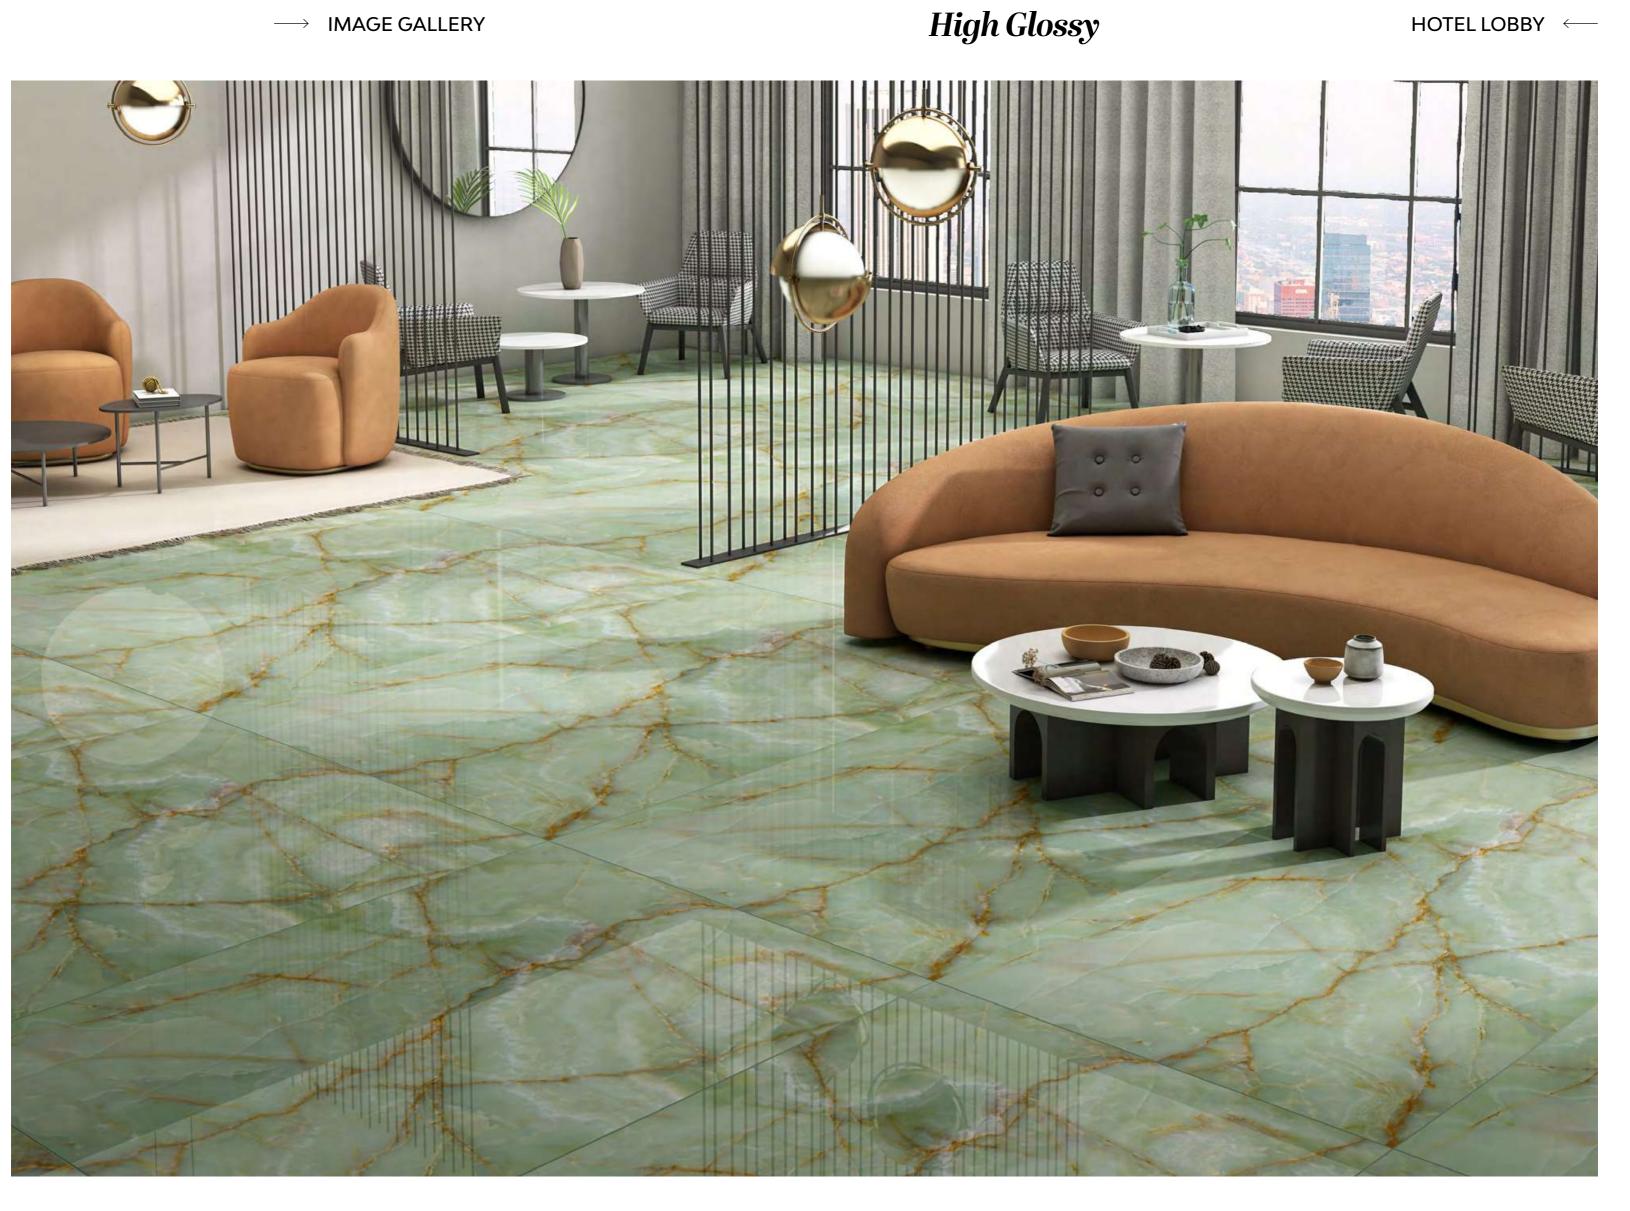

# High Glossy

LUXURY LIVING 🛛 🤆 —  $\longrightarrow$  120X180CM, POLISHED

polighed

HOTEL LOBBY  $\leftarrow$ 

polighed

## High Glossy

HOTEL LOBBY  $\leftarrow$ 