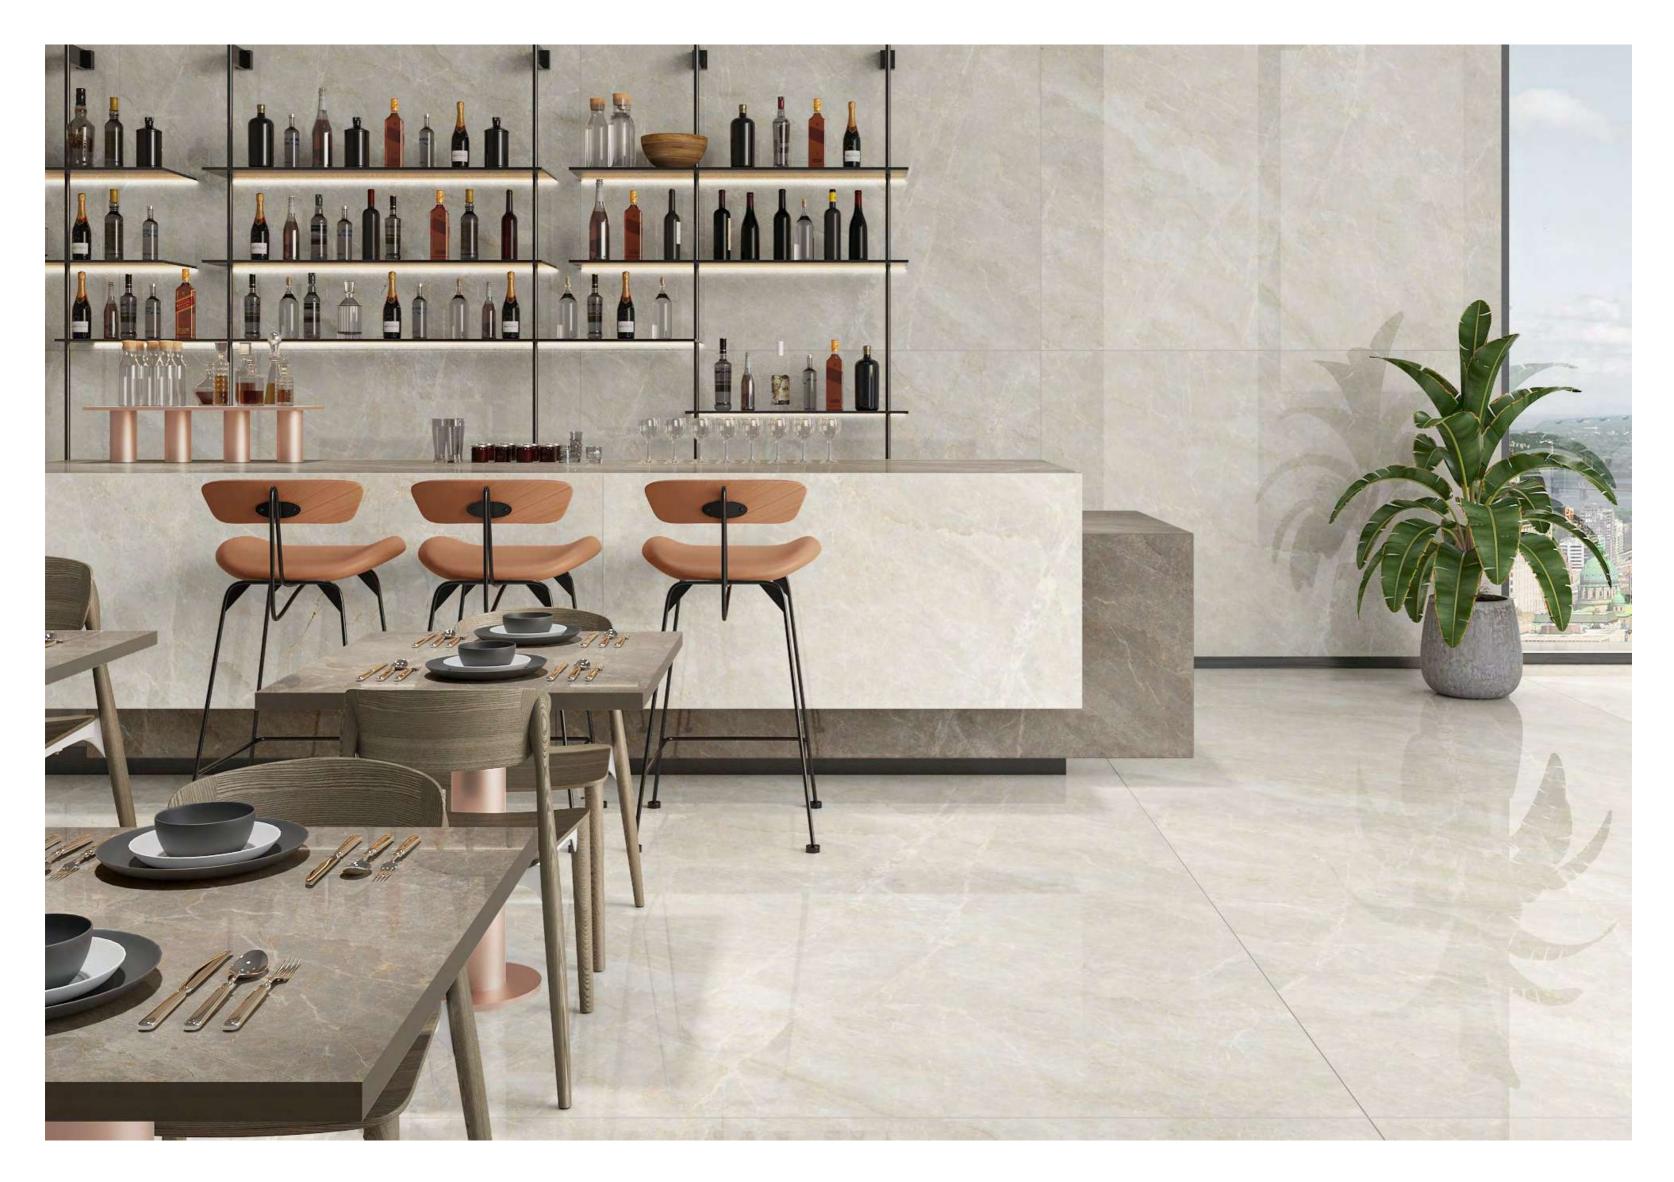

## $\mathsf{RESTAURANT}\,\mathsf{SPACE} \quad \longleftarrow \quad$

polighed

**BEAUTY & HARMONY**  $\rightarrow$ 

## $\mathsf{RESTAURANT}\,\mathsf{SPACE} \quad \longleftarrow \quad$

120X180CM, POLISHED 🔶

polighed

**CONTRASTING & UNIQUE**  $\longrightarrow$ 