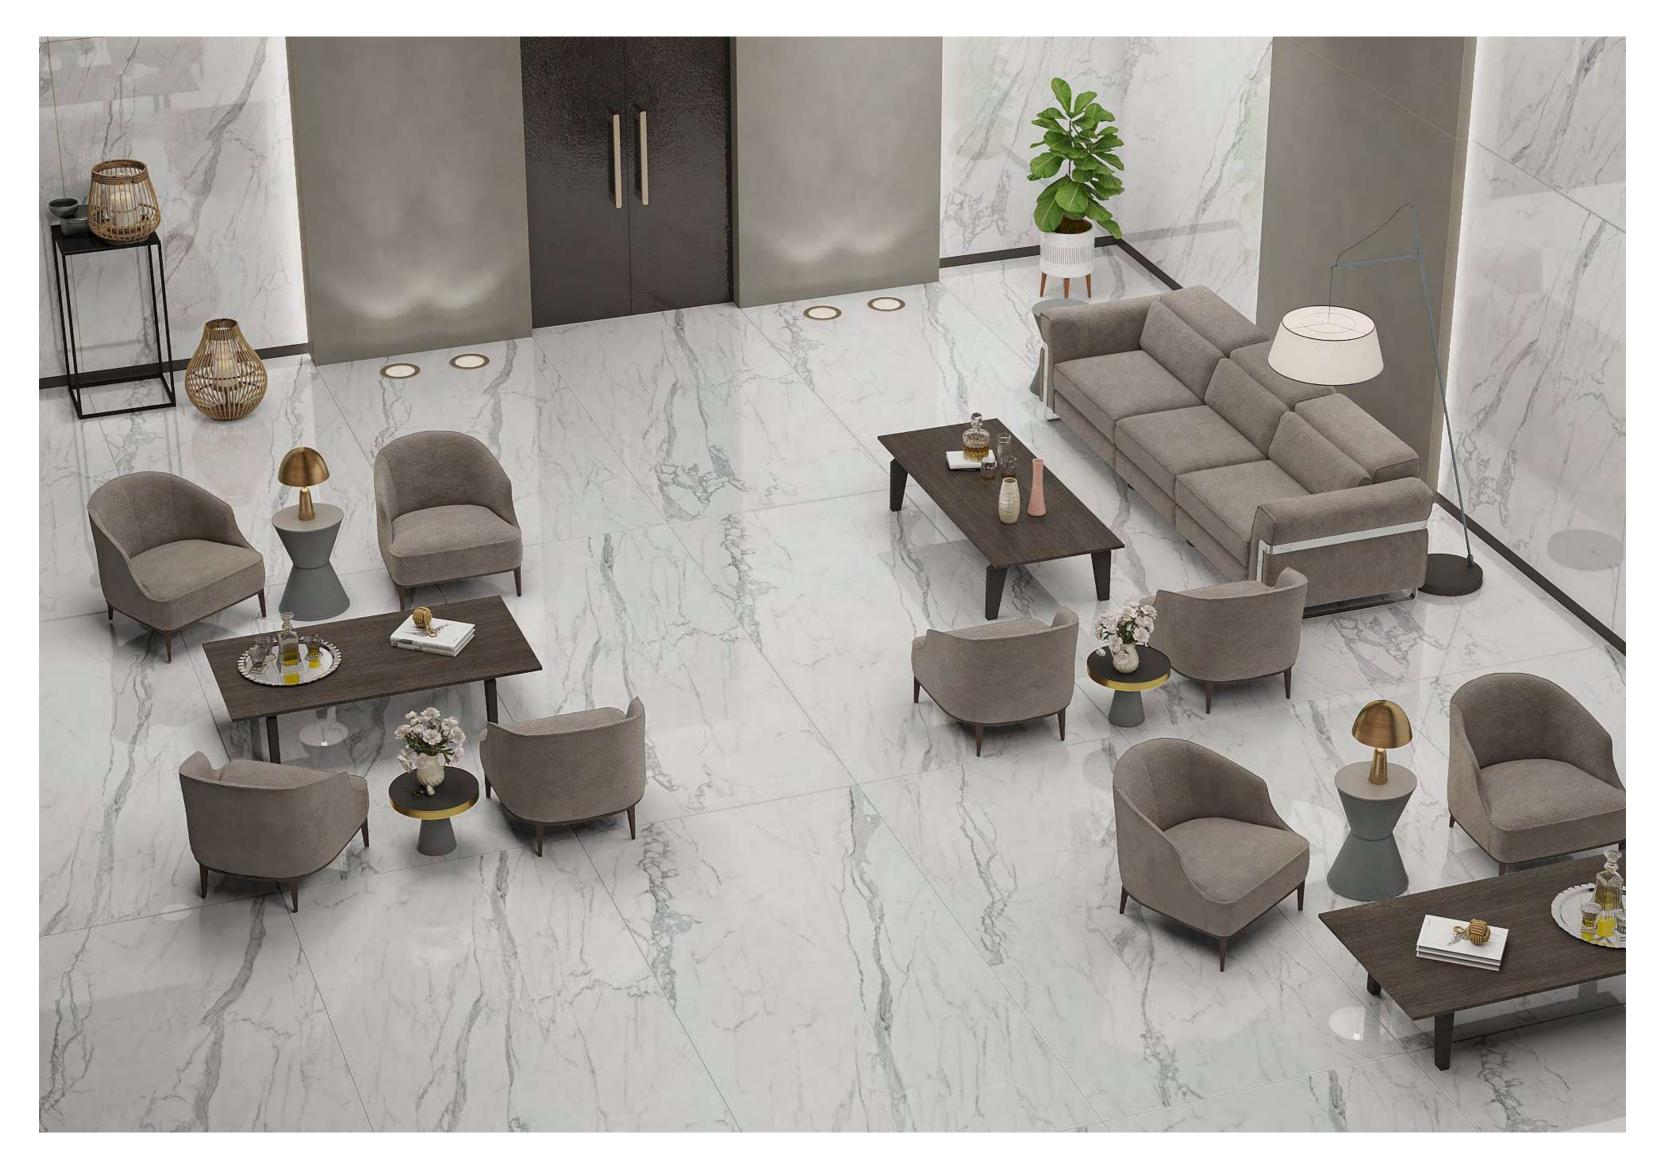

# High Glossy

LUXURY LIVING 🛛 🤆 —  $\longrightarrow$  120X180CM, POLISHED

polighed

HOTEL LOBBY  $\leftarrow$ 

polighed

## High Glossy

HOTEL LOBBY  $\leftarrow$ 