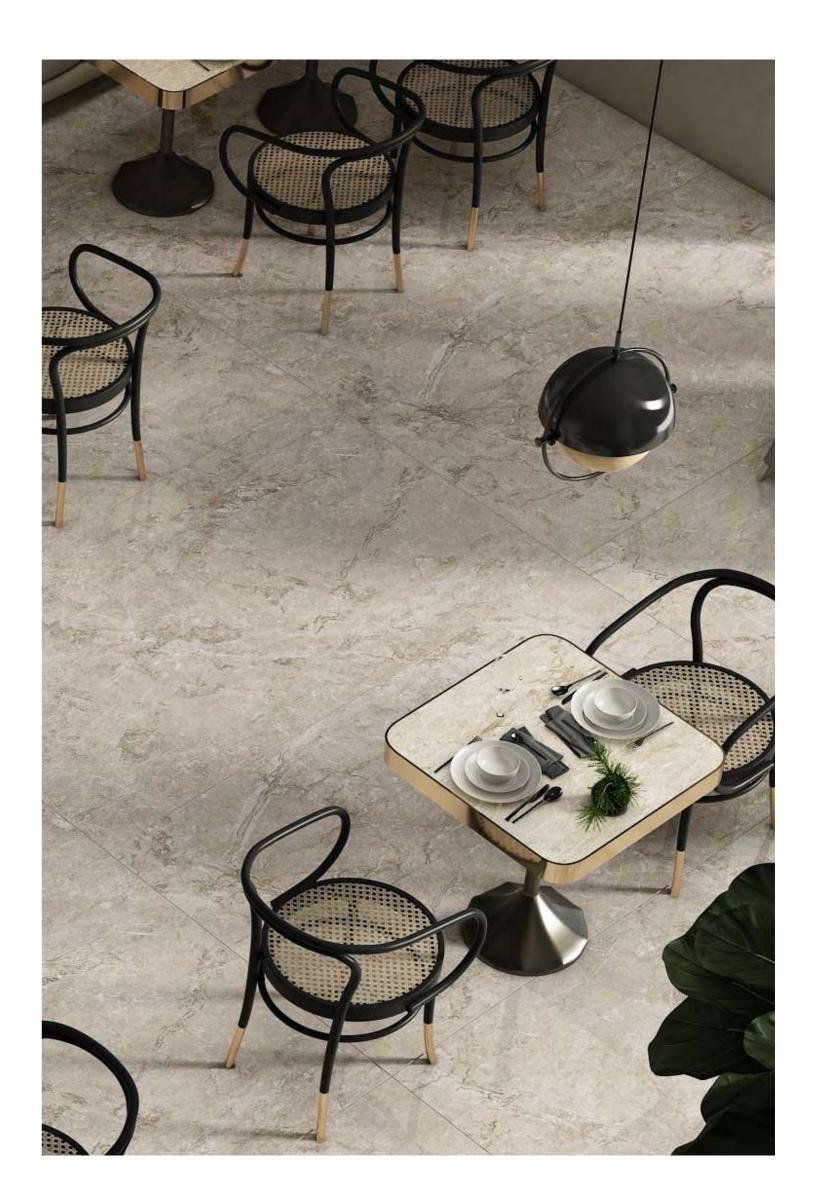

## $\mathsf{RESTAURANT}\,\mathsf{SPACE} \quad \longleftarrow \quad$

polighed

**BEAUTY & HARMONY**  $\rightarrow$ 

## $\mathsf{RESTAURANT}\,\mathsf{SPACE} \quad \longleftarrow \quad$

120X180CM, POLISHED 🔶

polighed

**CONTRASTING & UNIQUE**  $\longrightarrow$ 