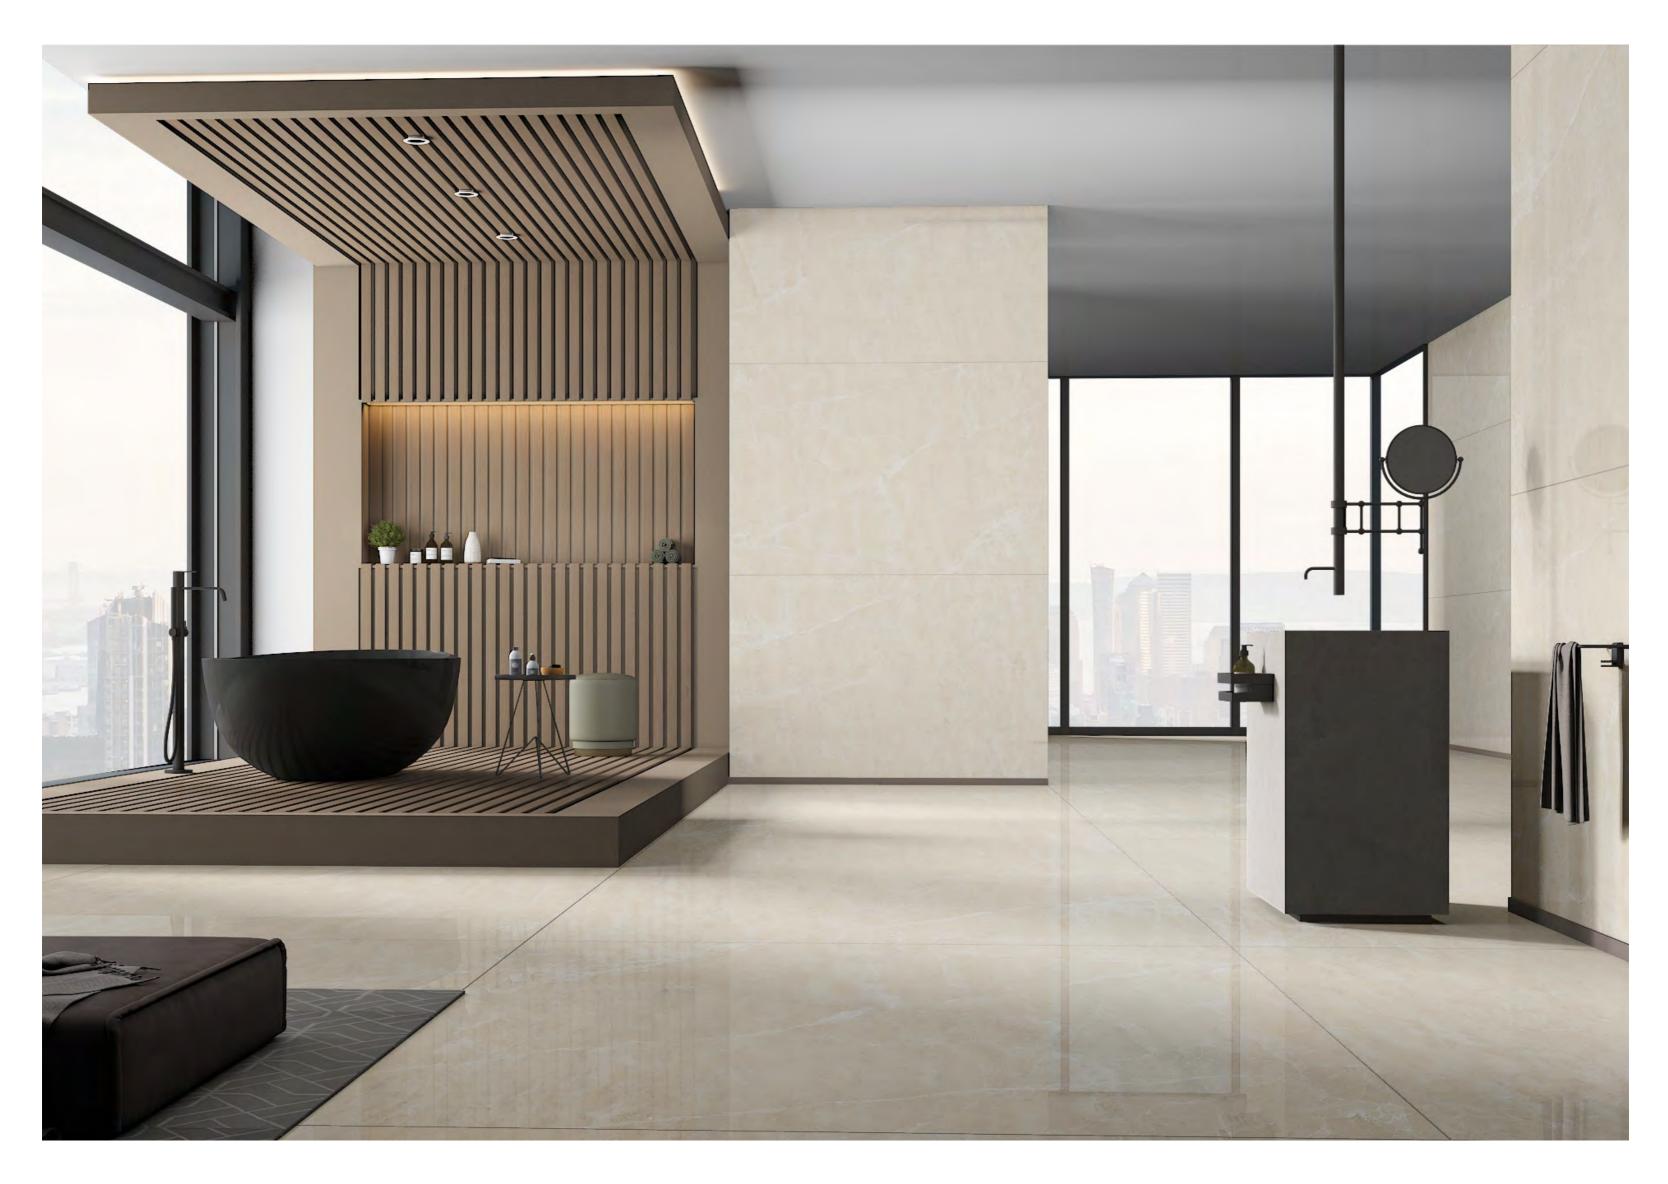

# $\mathsf{BATHROOM}\ \mathsf{SPACE}\ \longleftarrow$

# 120X180CM, POLISHED 🔶

polighed

NUANCE & SIMPLICITY  $\rightarrow$ 

BATHROOM SPACE

polighed

**IRRESISTIBLE & ECCENTRIC**  $\rightarrow$ 