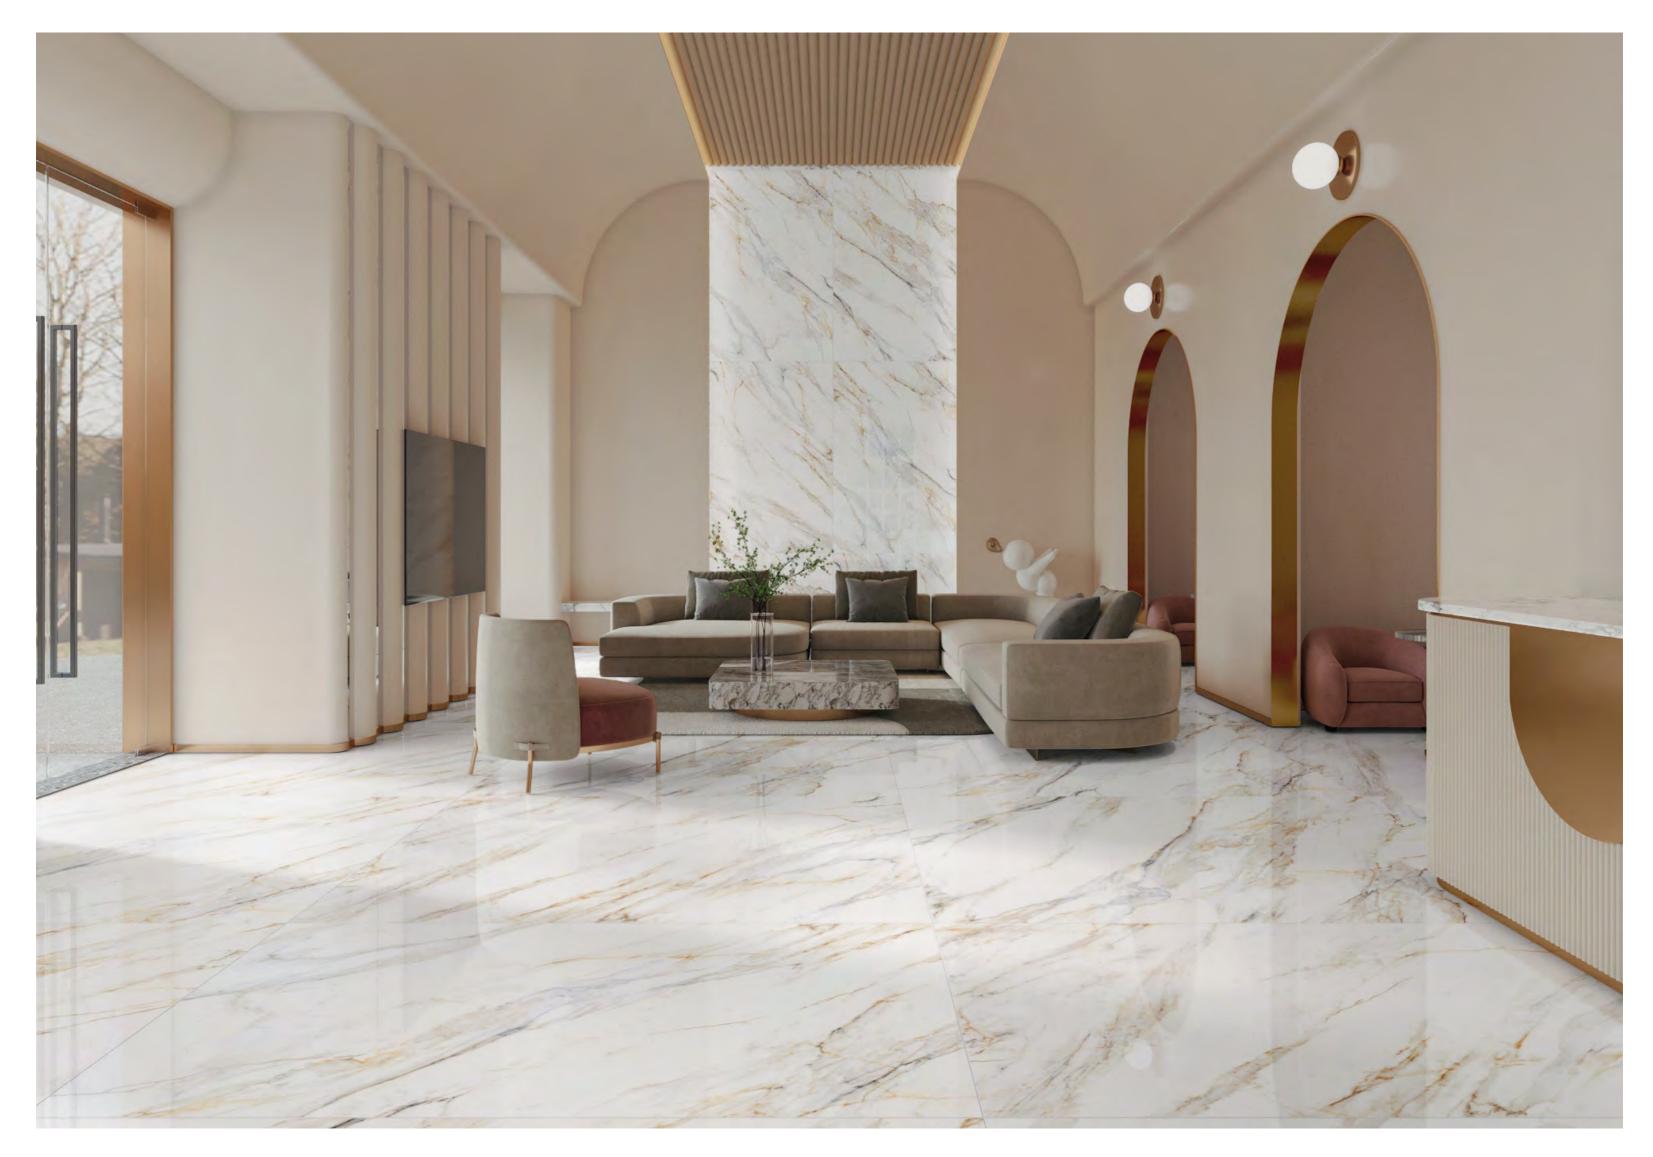

# Endless

RESTAURANT AREA

Ø

Endless

polighed

GLAMOROUS & VERSATILE  $\rightarrow$ 

 $\mathsf{WAITING}\,\mathsf{AREAS} \ \longleftarrow$ 

120X180CM, POLISHED

## Endless

LIVING ROOMS  $\leftarrow$ 

polighed

 $\longrightarrow$  CLASSIC & AESTHETIC