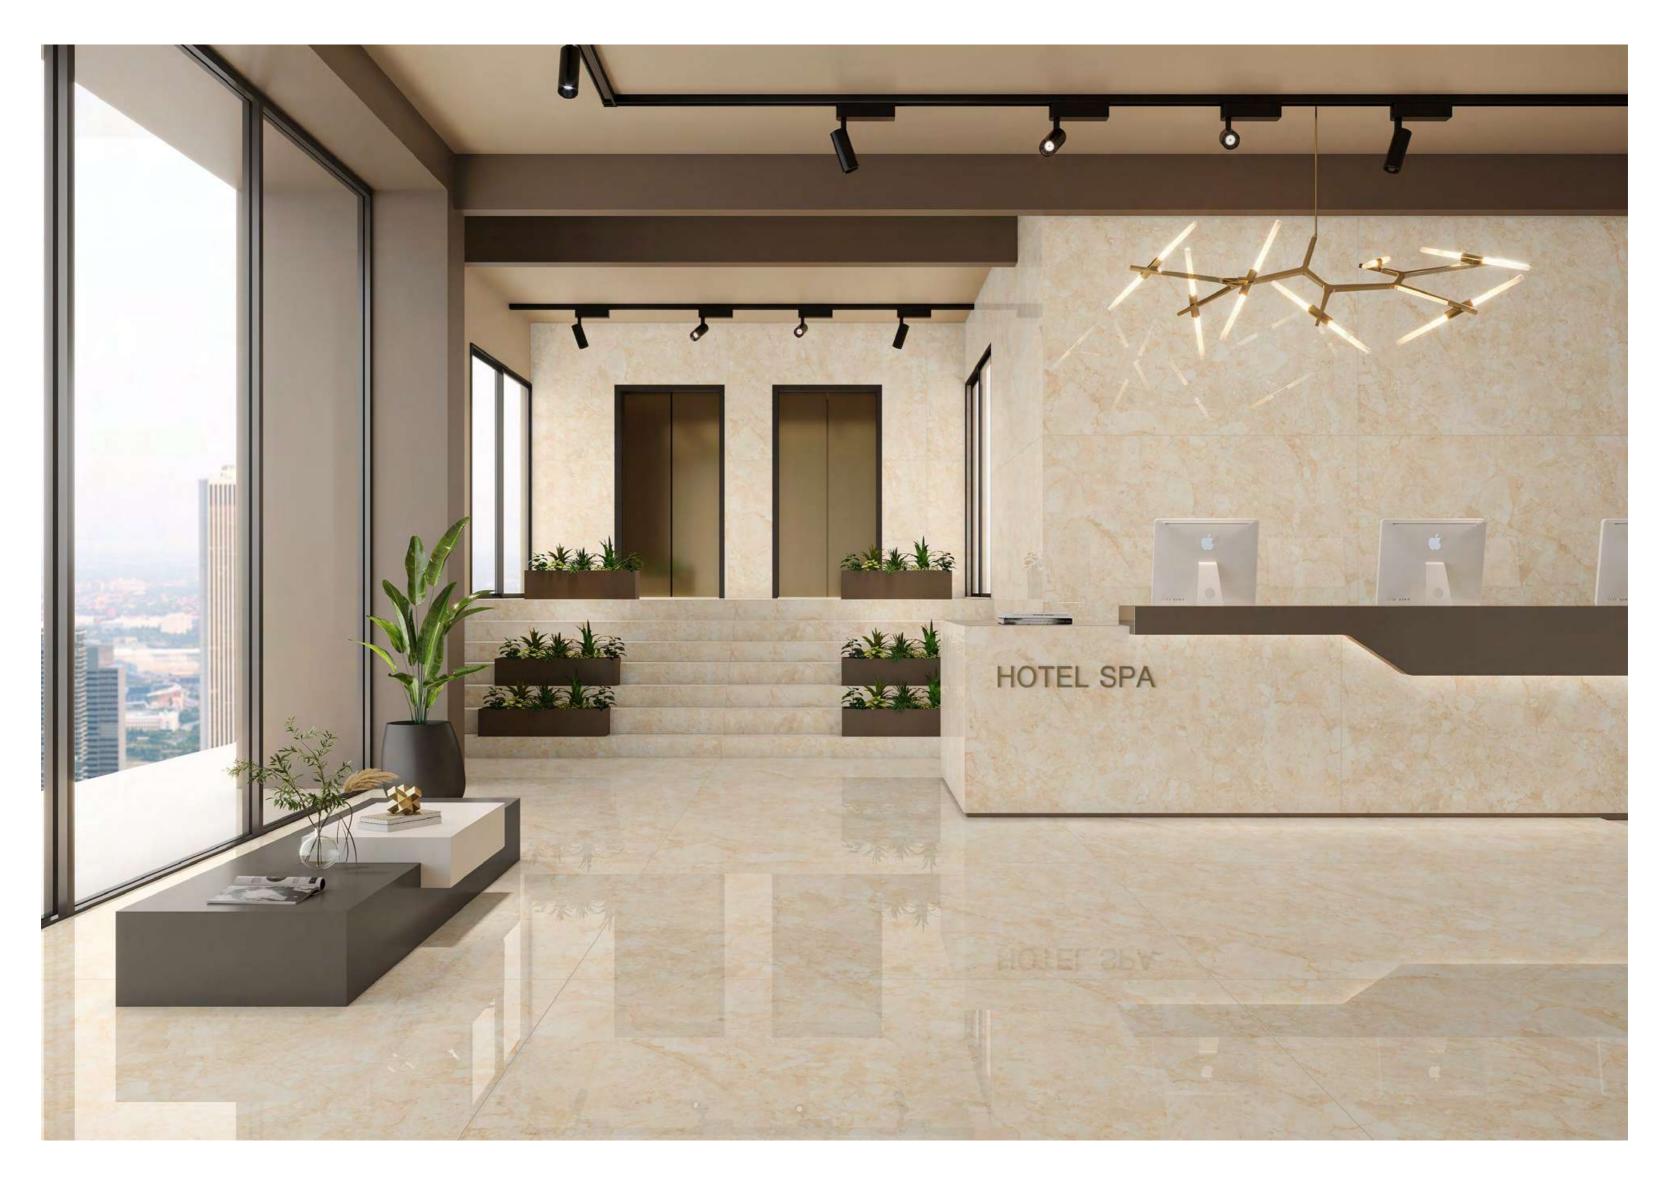

# High Glossy

LUXURY LIVING 🛛 🤆 —  $\longrightarrow$  120X180CM, POLISHED

polighed

HOTEL LOBBY  $\leftarrow$ 

polighed

## High Glossy

HOTEL LOBBY  $\leftarrow$ 